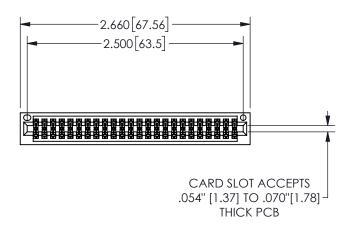

345/395 SERIES CARD EDGE CONNECTOR PART NUMBER: 345-048-521-201

YOUR CONNECTION TO QUALITY & SERVICE

**EDAC INC** TORONTO, ONTARIO CANADA

THESE DRAWINGS AND SPECIFICATIONS ARE THE PROPERTY OF EDAC INC.,AND SHALL NOT BE REPRODUCED, OR COPIED OR USED AS THE BASIS FOR THE MANUFACTURE OR SALE OF APPARATUS WITHOUT WRITTEN PERMISSION.

THIS IS A C.A.D. GENERATED DRAWING DO NOT MAKE MANUAL REVISIONS TO MASTER.

ISSUE NUMBER

ORIGINAL

1

.160 4.06 .330[8.38] POINT OF CARD SLOT CONTACT

<u>Contact Dimensions:</u>
521-P.C. Tail .025 Sq.(0.64 Sq.) - Tail LG=.150(3.81)
.100 (2.54) Contact Spacing x .200 (5.08) Row Spacing