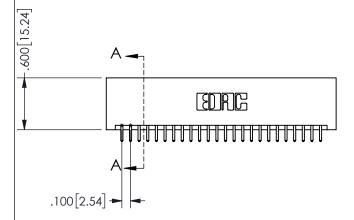

SECTION A-A

ISSUE NUMBER ORIGINAL

1

**Contact Code 558** 

Contact Code 559

**Contact Code 560** 

INSULATOR MATERIAL: THERMOPLASTIC POLYESTER, UL 94V-0

DAP MATERIAL AVAILABLE UPON REQUEST