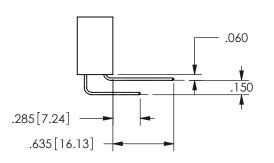

SECTION A-A

**ISSUE** 

DRAWING NUMBER 345-ENG-MASTER

ISSUE NUMBER ORIGINAL

1

**Contact Code 558** 

Contact Code 559

**Contact Code 560** 

345/395 SERIES CARD EDGE CONNECTOR CONTACT CODE 555,556,558,559,560 DIMENSIONS

YOUR CONNECTION TO QUALITY & SERVICE

**EDAC INC** TORONTO, ONTARIO CANADA

THESE DRAWINGS AND SPECIFICATIONS ARE THE PROPERTY OF EDAC INC.,AND SHALL NOT BE REPRODUCED, OR COPIED OR USED AS THE BASIS FOR THE MANUFACTURE OR SALE OF APPARATUS WITHOUT WRITTEN PERMISSION.