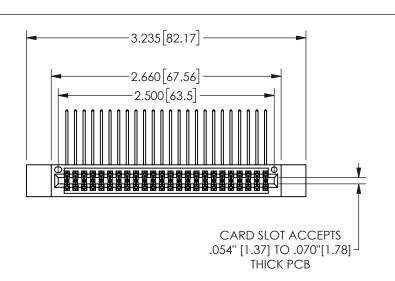

THIS IS A C.A.D. GENERATED DRAWING DO NOT MAKE MANUAL REVISIONS TO MASTER.

ISSUE NUMBER

ORIGINAL

1

.160 4.06 .330[8.38] POINT OF CARD SLOT CONTACT .370 9.4 .200 [5.08]

## .240[6.1] .600[15.24] 250 [6.35] .100[2.54]

<u>Contact Dimensions:</u>
558-90 Degree Bend (Code 541 Contacts)
See Sheet 2 for Contact Code 555, 556, 558, 559, 560 **Dimensions** 

345/395 SERIES CARD EDGE CONNECTOR PART NUMBER: 345-048-558-512