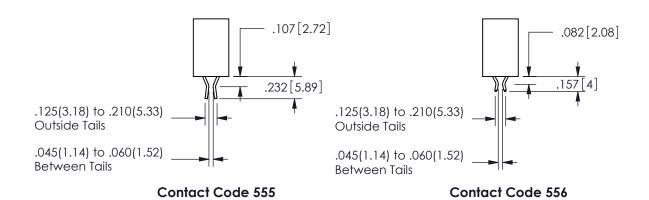

SECTION A-A

**ISSUE** 

DRAWING NUMBER 345-ENG-MASTER

ISSUE NUMBER ORIGINAL

1

**Contact Code 558** 

Contact Code 559

**Contact Code 560** 

345/395 SERIES CARD EDGE CONNECTOR CONTACT CODE 555,556,558,559,560 DIMENSIONS

YOUR CONNECTION TO QUALITY & SERVICE

**EDAC INC** TORONTO, ONTARIO CANADA

THESE DRAWINGS AND SPECIFICATIONS ARE THE PROPERTY OF EDAC INC.,AND SHALL NOT BE REPRODUCED, OR COPIED OR USED AS THE BASIS FOR THE MANUFACTURE OR SALE OF APPARATUS WITHOUT WRITTEN PERMISSION.