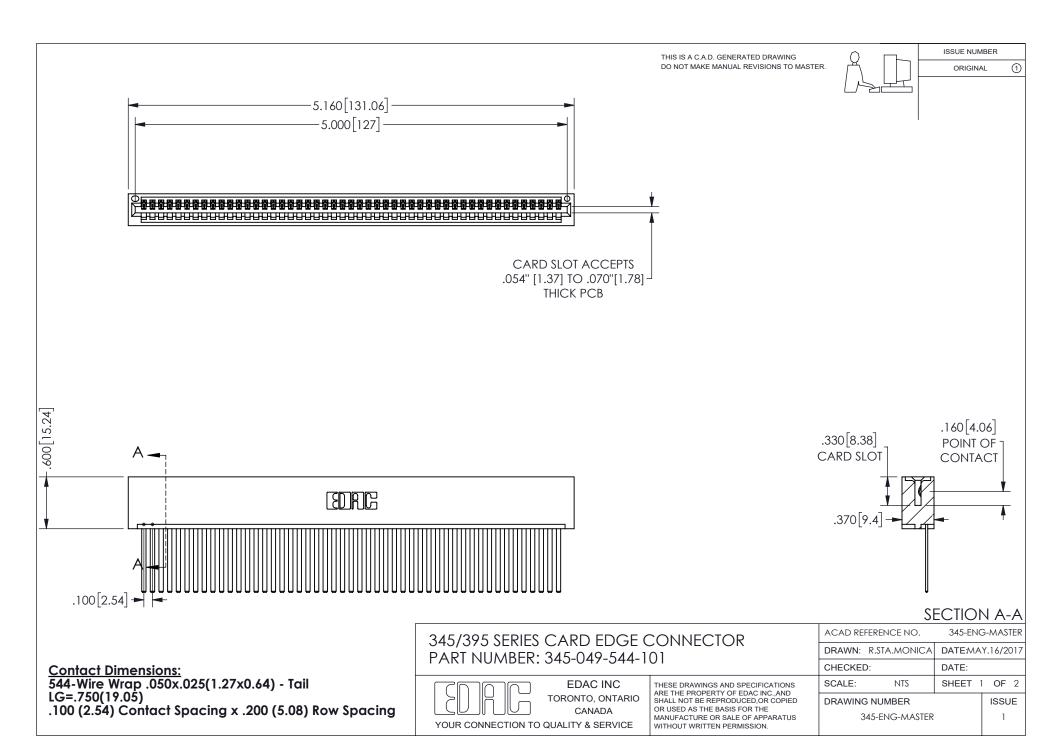

## 345/395 SERIES CARD EDGE CONNECTOR CONTACT CODE 555,556,558,559,560 DIMENSIONS

YOUR CONNECTION TO QUALITY & SERVICE

**EDAC INC** TORONTO, ONTARIO CANADA

THESE DRAWINGS AND SPECIFICATIONS ARE THE PROPERTY OF EDAC INC.,AND SHALL NOT BE REPRODUCED, OR COPIED OR USED AS THE BASIS FOR THE MANUFACTURE OR SALE OF APPARATUS WITHOUT WRITTEN PERMISSION.

| ACAD REFERENCE NO.  | 345-ENG-MASTER   |
|---------------------|------------------|
| DRAWN: R.STA.MONICA | DATE:MAY.16/2017 |
| CHECKED:            | DATE:            |
| SCALE: 1:1          | SHEET 2 OF 2     |
| DRAWING NUMBER      | ISSUE            |
| 345-ENG-MASTER      | 1                |