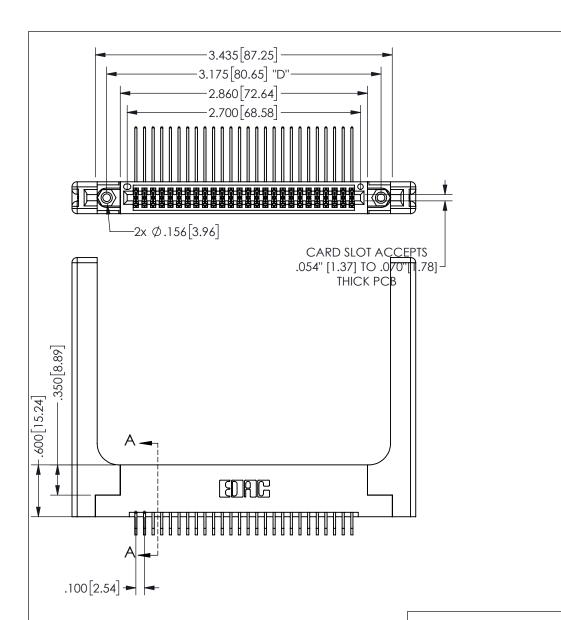

THIS IS A C.A.D. GENERATED DRAWING DO NOT MAKE MANUAL REVISIONS TO MASTER.

ISSUE NUMBER

1

ORIGINAL

.160[4.06] .330[8.38] POINT OF CARD SLOT CONTACT .370 9.4 .150[3.81]

## SECTION A-A

<u>Contact Dimensions:</u>
559-90 Degree Bend (Code 541 Contacts)
See Sheet 2 for Contact Code 555, 556, 558, 559, 560 **Dimensions** 

| 345/395 SERIES CARD EDGE CONNECTOR |
|------------------------------------|
| PART NUMBER: 345-052-559-258       |

| ACAD REFERENCE NO.  | 345-ENG-MASTER   |
|---------------------|------------------|
| DRAWN: R.STA.MONICA | DATE:MAY.16/2017 |
| CHECKED:            | DATE:            |
| SCALE: NTS          | SHEET 1 OF 2     |
| DRAWING NUMBER      | ISSUE            |
| 345-ENG-MASTER      | 1                |
|                     |                  |