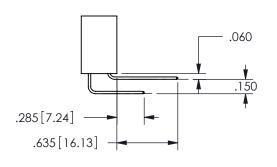

## SECTION A-A

<u>Contact Dimensions:</u>
559-90 Degree Bend (Code 541 Contacts)
See Sheet 2 for Contact Code 555, 556, 558, 559, 560 **Dimensions** 

| 345/395 SERIES CARD EDGE CONNECTOR |
|------------------------------------|
| PART NUMBER: 345-052-559-258       |

ISSUE NUMBER ORIGINAL

1

**Contact Code 558** 

Contact Code 559

**Contact Code 560** 

INSULATOR MATERIAL: THERMOPLASTIC POLYESTER, UL 94V-0

DAP MATERIAL AVAILABLE UPON REQUEST

CONTACT MATERIAL; COPPER ALLOY

CONTACT PLATING: GOLD ON THE MATING AREA, TIN PLATING ON THE CONTACT TAILS, NICKEL UNDERPLATE

345/395 SERIES CARD EDGE CONNECTOR CONTACT CODE 555,556,558,559,560 DIMENSIONS

YOUR CONNECTION TO QUALITY & SERVICE