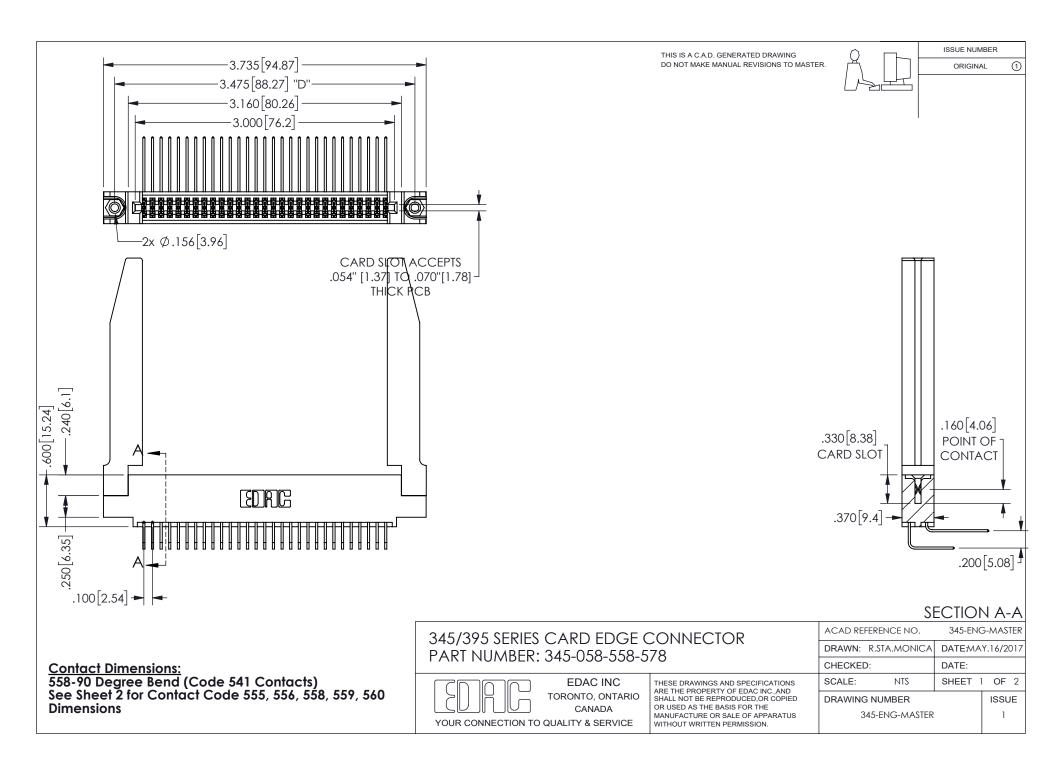

ISSUE NUMBER ORIGINAL

1









**Contact Code 558** 

Contact Code 559

Contact Code 560

INSULATOR MATERIAL: THERMOPLASTIC POLYESTER, UL 94V-0 DAP MATERIAL AVAILABLE UPON REQUEST

CONTACT MATERIAL; COPPER ALLOY

CONTACT PLATING: GOLD ON THE MATING AREA, TIN PLATING ON THE CONTACT TAILS, NICKEL UNDERPLATE

## 345/395 SERIES CARD EDGE CONNECTOR CONTACT CODE 555,556,558,559,560 DIMENSIONS

YOUR CONNECTION TO QUALITY & SERVICE

**EDAC INC** TORONTO, ONTARIO CANADA

THESE DRAWINGS AND SPECIFICATIONS ARE THE PROPERTY OF EDAC INC.,AND SHALL NOT BE REPRODUCED, OR COPIED OR USED AS THE BASIS FOR THE MANUFACTURE OR SALE OF APPARATUS WITHOUT WRITTEN PERMISSION.

| ACAD REFERENCE NO.  | 345-ENG-MASTER   |
|---------------------|------------------|
| DRAWN: R.STA.MONICA | DATE:MAY.16/2017 |
| C