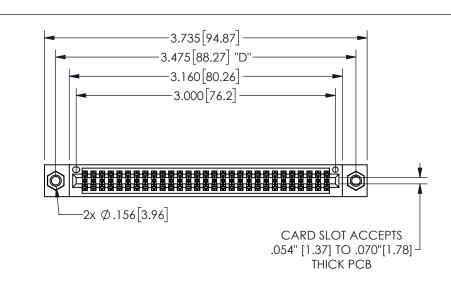

| 345/395 SERIES CARD EDGE CONNECTOR |
|------------------------------------|
| PART NUMBER: 345-058-560-507       |

YOUR CONNECTION TO QUALITY & SERVICE

**EDAC INC** TORONTO, ONTARIO CANADA

THESE DRAWINGS AND SPECIFICATIONS ARE THE PROPERTY OF EDAC INC.,AND SHALL NOT BE REPRODUCED, OR COPIED OR USED AS THE BASIS FOR THE MANUFACTURE OR SALE OF APPARATUS WITHOUT WRITTEN PERMISSION.

| ACAD REFERENCE NO. |              | 345-ENC | G-MASTER  |
|--------------------|--------------|---------|-----------|
| DRAWN:             | R.STA.MONICA | DATEMA  | Y.16/2017 |
| CHECKE             | D:           | DATE:   |           |
| SCALE:             | NTS          | SHEET   | OF 2      |
| DRAWING            | NUMBER       |         | ISSUE     |
| 345-ENG-MASTER     |              |         | 1         |