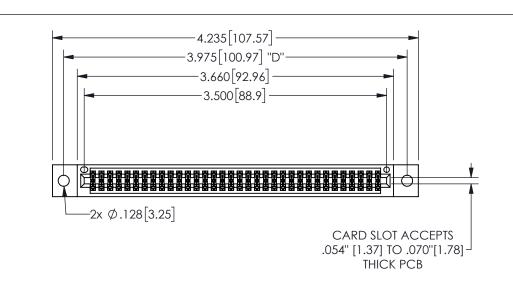

345/395 SERIES CARD EDGE CONNECTOR PART NUMBER: 345-068-542-502

YOUR CONNECTION TO QUALITY & SERVICE

**EDAC INC** TORONTO, ONTARIO CANADA

THESE DRAWINGS AND SPECIFICATIONS ARE THE PROPERTY OF EDAC INC.,AND SHALL NOT BE REPRODUCED, OR COPIED OR USED AS THE BASIS FOR THE MANUFACTURE OR SALE OF APPARATUS WITHOUT WRITTEN PERMISSION.

| ACAD REFERENCE NO.  |        | 345-ENG-MASTER  |       |
|---------------------|--------|-----------------|-------|
| DRAWN: R.STA.MONICA |        | DATEMAY.16/2017 |       |
| CHECKED:            |        | DATE:           |       |
| SCALE:              | NTS    | SHEET           | OF 2  |
| DRAWING             | NUMBER |                 | ISSUE |
| 345-ENG-MASTER      |        |                 | 1     |