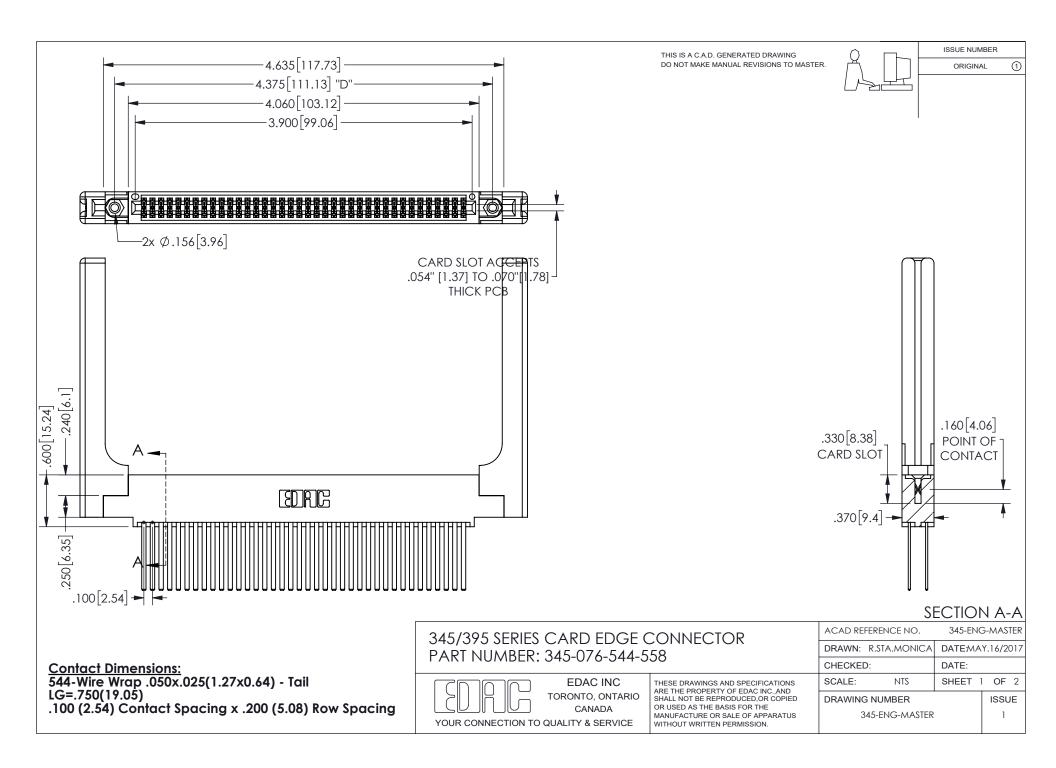

ISSUE NUMBER ORIGINAL

1









**Contact Code 558** 

Contact Code 559

Contact Code 560

INSULATOR MATERIAL: THERMOPLASTIC POLYESTER, UL 94V-0 DAP MATERIAL AVAILABLE UPON REQUEST

CONTACT MATERIAL; COPPER ALLOY

CONTACT PLATING: GOLD ON THE MATING AREA, TIN PLATING ON THE CONTACT TAILS, NICKEL UNDERPLATE

## 345/395 SERIES CARD EDGE CONNECTOR CONTACT CODE 555,556,558,559,560 DIMENSIONS

YOUR CONNECTION TO QUALITY & SERVICE

**EDAC INC** TORONTO, ONTARIO CANADA

THESE DRAWINGS AND SPECIFICATIONS ARE THE PROPERTY OF EDAC INC.,AND SHALL NOT BE REPRODUCED, OR COPIED OR USED AS THE BASIS FOR THE MANUFACTURE OR SALE OF APPARATUS WITHOUT WRITTEN PERMISSION.

| ACAD REFERENCE NO.  | 345-ENG-MASTER   |
|---------------------|------------------|
| DRAWN: R.STA.MONICA | DATE:MAY.16/2017 |
| C