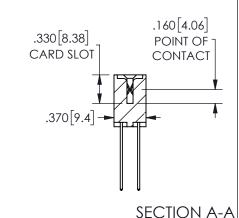

ISSUE NUMBER ORIGINAL

1

**Contact Code 558** 

Contact Code 559

**Contact Code 560** 

INSULATOR MATERIAL: THERMOPLASTIC POLYESTER, UL 94V-0 DAP MATERIAL AVAILABLE UPON REQUEST

CONTACT MATERIAL; COPPER ALLOY

CONTACT PLATING: GOLD ON THE MATING AREA, TIN PLATING ON THE CONTACT TAILS, NICKEL UNDERPLATE

## 345/395 SERIES CARD EDGE CONNECTOR CONTACT CODE 555,556,558,559,560 DIMENSIONS

YOUR CONNECTION TO QUALITY & SERVICE

**EDAC INC** TORONTO, ONTARIO CANADA

THESE DRAWINGS AND SPECIFICATIONS ARE THE PROPERTY OF EDAC INC.,AND SHALL NOT BE REPRODUCED, OR COPIED OR USED AS THE BASIS FOR THE MANUFACTURE OR SALE OF APPARATUS WITHOUT WRITTEN PERMISSION.