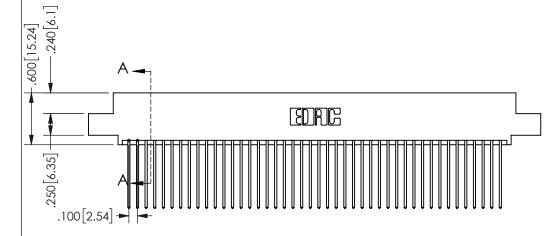

THIS IS A C.A.D. GENERATED DRAWING DO NOT MAKE MANUAL REVISIONS TO MASTER.

ISSUE NUMBER

1

ORIGINAL

<u>Contact Dimensions:</u>
541-Wire Wrap .025 Sq.(0.64 Sq.) - Tail LG=.750(19.05)
.100 (2.54) Contact Spacing x .200 (5.08) Row Spacing

345/395 SERIES CARD EDGE CONNECTOR PART NUMBER: 345-088-541-502

YOUR CONNECTION TO QUALITY & SERVICE

**EDAC INC** TORONTO, ONTARIO CANADA

THESE DRAWINGS AND SPECIFICATIONS ARE THE PROPERTY OF EDAC INC.,AND SHALL NOT BE REPRODUCED, OR COPIED OR USED AS THE BASIS FOR THE MANUFACTURE OR SALE OF APPARATUS WITHOUT WRITTEN PERMISSION.