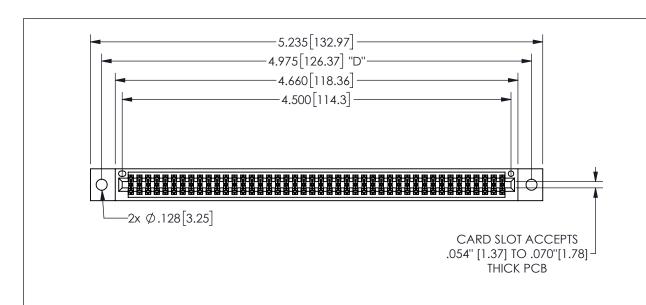

345/395 SERIES CARD EDGE CONNECTOR PART NUMBER: 345-088-541-502

YOUR CONNECTION TO QUALITY & SERVICE

**EDAC INC** TORONTO, ONTARIO CANADA

THESE DRAWINGS AND SPECIFICATIONS ARE THE PROPERTY OF EDAC INC.,AND SHALL NOT BE REPRODUCED, OR COPIED OR USED AS THE BASIS FOR THE MANUFACTURE OR SALE OF APPARATUS WITHOUT WRITTEN PERMISSION.

| ACAD REFERENCE NO.  |        | 345-ENG-MASTER   |       |
|---------------------|--------|------------------|-------|
| DRAWN: R.STA.MONICA |        | DATE:MAY.16/2017 |       |
| CHECKED:            |        | DATE:            |       |
| SCALE:              | NTS    | SHEET            | OF 2  |
| DRAWING             | NUMBER |                  | ISSUE |
| 345-ENG-MASTER      |        |                  | 1     |