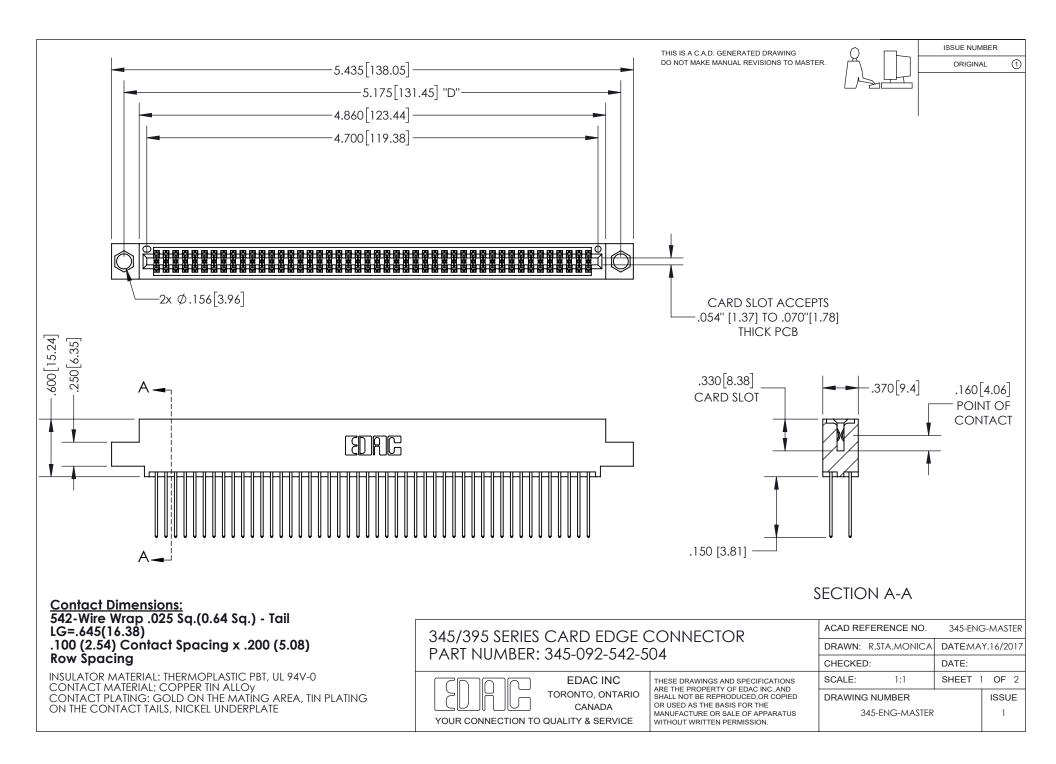

ISSUE NUMBER ORIGINAL

1

**Contact Code 558** 

**Contact Code 559** 

Contact Code 560

- INSULATOR MATERIAL: THERMOPLASTIC POLYESTER, UL 94V-0
- DAP MATERIAL AVAILABLE UPON REQUEST
- CONTACT MATERIAL; COPPER ALLOY