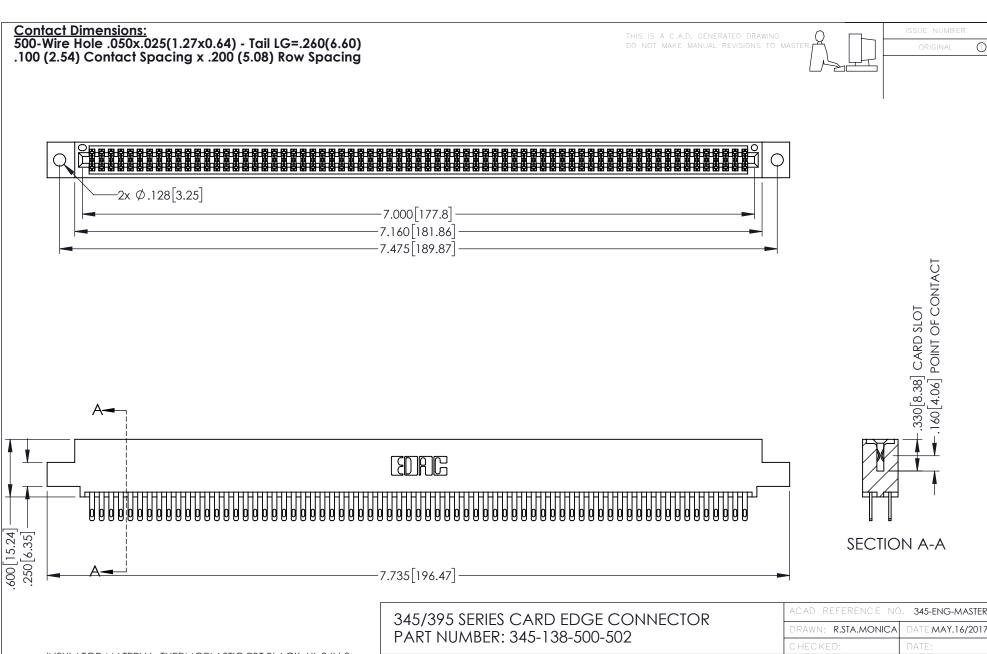

345/395 SERIES CARD EDGE CONNECTOR CONTACT CODE 555,556,558,559,560 DIMENSIONS

YOUR CONNECTION TO QUALITY & SERVICE

ACAD REFERENCE NO. 345-ENG-MASTER DATE:MAY.16/2017 DRAWN: R.STA.MONICA 1:1 SHEET 2 OF 2 345-ENG-MASTER