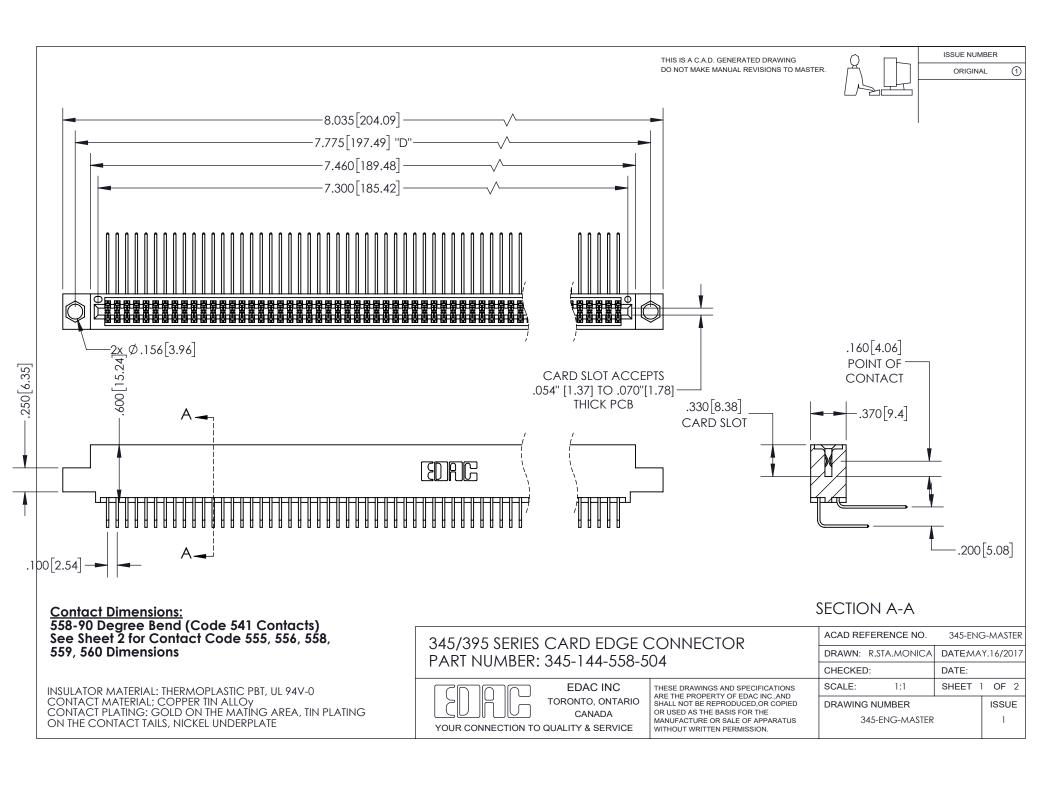

ISSUE NUMBER ORIGINAL

1

**Contact Code 558** 

**Contact Code 559** 

Contact Code 560

- INSULATOR MATERIAL: THERMOPLASTIC POLYESTER, UL 94V-0
- DAP MATERIAL AVAILABLE UPON REQUEST
- CONTACT MATERIAL; COPPER ALLOY

CONTACT PLATING: GOLD ON THE MATING AREA, TIN PLATING ON THE CONTACT TAILS, NICKEL UNDERPLATE

\*FOR ALL OTHER SPECIFICATIONS REFER TO SHEET 3\*

## 345/395 SERIES CARD EDGE CONNECTOR CONTACT CODE 555,556,558,559,560 DIMENSIONS

YOUR CONNECTION TO QUALITY & SERVICE

**EDAC INC** TORONTO, ONTARIO CANADA

THESE DRAWINGS AND SPECIFICATIONS ARE THE PROPERTY OF EDAC INC.,AND SHALL NOT BE REPRODUCED, OR COPIED OR USED AS THE BASIS FOR THE MANUFACTURE OR SALE OF APPARATUS WITHOUT WRITTEN PERMISSION.