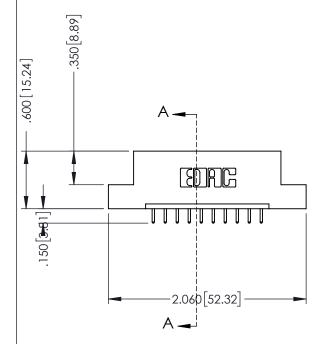

346-ENG-MASTER

**SECTION A-A** 

ISSUE NUMBER ORIGINAL 1

## 346/396 SERIES CARD EDGE CONNECTOR CONTACT CODE 555,556,558,559,560 DIMENSIONS

YOUR CONNECTION TO QUALITY & SERVICE

**EDAC INC** TORONTO, ONTARIO CANADA

THESE DRAWINGS AND SPECIFICATIONS ARE THE PROPERTY OF EDAC INC.,AND SHALL NOT BE REPRODUCED, OR COPIED OR USED AS THE BASIS FOR THE MANUFACTURE OR SALE OF APPARATUS WITHOUT WRITTEN PERMISSION.