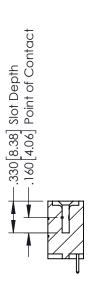

## **Contact Code 555**

## **Contact Code 556**

INSULATOR MATERIAL: THERMOPLASTIC POLYESTER, UL 94V-0 CONTACT MATERIAL; COPPER, NICKEL, TIN ALLOY CA-725 CONTACT PLATING: GOLD ON THE MATING AREA, TIN-LEAD

ON THE CONTACT TAILS, NICKEL UNDERPLATE

## 346/396 SERIES CARD EDGE CONNECTOR CONTACT CODE 555,556,558,559,560 DIMENSIONS

YOUR CONNECTION TO QUALITY & SERVICE

**EDAC INC** TORONTO, ONTARIO CANADA

THESE DRAWINGS AND SPECIFICATIONS ARE THE PROPERTY OF EDAC INC.,AND SHALL NOT BE REPRODUCED, OR COPIED OR USED AS THE BASIS FOR THE MANUFACTURE OR SALE OF APPARATUS WITHOUT WRITTEN PERMISSION.