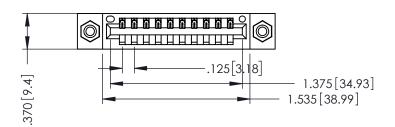

THIS IS A C.A.D. GENERATED DRAWING DO NOT MAKE MANUAL REVISIONS TO MASTER.

ISSUE NUMBER

ORIGINAL

1

INSULATOR MATERIAL: THERMOPLASTIC POLYESTER, UL 94V-0 CONTACT MATERIAL; COPPER, NICKEL, TIN ALLOY CA-725 CONTACT PLATING: GOLD ON THE MATING AREA, TIN-LEAD

ON THE CONTACT TAILS, NICKEL UNDERPLATE

346/396 SERIES CARD EDGE CONNECTOR PART NUMBER: 346-010-521-108

YOUR CONNECTION TO QUALITY & SERVICE

**EDAC INC** TORONTO, ONTARIO CANADA

THESE DRAWINGS AND SPECIFICATIONS ARE THE PROPERTY OF EDAC INC.,AND SHALL NOT BE REPRODUCED, OR COPIED OR USED AS THE BASIS FOR THE MANUFACTURE OR SALE OF APPARATUS WITHOUT WRITTEN PERMISSION.

## 346/396 SERIES CARD EDGE CONNECTOR CONTACT CODE 555,556,558,559,560 DIMENSIONS

YOUR CONNECTION TO QUALITY & SERVICE

**EDAC INC** TORONTO, ONTARIO CANADA

THESE DRAWINGS AND SPECIFICATIONS ARE THE PROPERTY OF EDAC INC.,AND SHALL NOT BE REPRODUCED, OR COPIED OR USED AS THE BASIS FOR THE MANUFACTURE OR SALE OF APPARATUS WITHOUT WRITTEN PERMISSION.