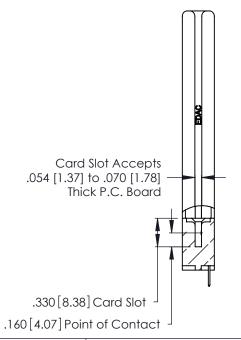

THIS IS A C.A.D. GENERATED DRAWING DO NOT MAKE MANUAL REVISIONS TO MASTER.

ISSUE NUMBER

ORIGINAL

1

**Contact Code 555** 

Contact Code 556

**Contact Code 558** 

**Contact Code 559** 

Contact Code 560

INSULATOR MATERIAL: THERMOPLASTIC POLYESTER, UL 94V-0 CONTACT MATERIAL; COPPER, NICKEL, TIN ALLOY CA-725 CONTACT PLATING: GOLD ON THE MATING AREA, TIN-LEAD

ON THE CONTACT TAILS, NICKEL UNDERPLATE

346/396 SERIES CARD EDGE CONNECTOR CONTACT CODE 555,556,558,559,560 DIMENSIONS

YOUR CONNECTION TO QUALITY & SERVICE

**EDAC INC** TORONTO, ONTARIO CANADA

THESE DRAWINGS AND SPECIFICATIONS ARE THE PROPERTY OF EDAC INC.,AND SHALL NOT BE REPRODUCED, OR COPIED OR USED AS THE BASIS FOR THE MANUFACTURE OR SALE OF APPARATUS WITHOUT WRITTEN PERMISSION.