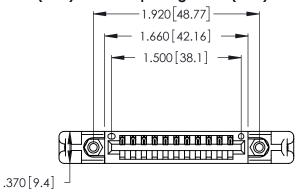

<u>Contact Dimensions:</u>
520-P.C. Tail .030x.018 (0.76x0.46) - Tail LG. = .175 (4.45) .125 (3.18) Contact Spacing x .250 (6.35) Row Spacing

- INSULATOR MATERIAL: THERMOPLASTIC POLYESTER, UL 94V-0 CONTACT MATERIAL; COPPER, NICKEL, TIN ALLOY CA-725
- CONTACT PLATING: GOLD ON THE MATING AREA, TIN-LEAD ON THE CONTACT TAILS, NICKEL UNDERPLATE

THIS IS A C.A.D. GENERATED DRAWING DO NOT MAKE MANUAL REVISIONS TO MASTER.

ISSUE NUMBER ORIGINAL 1

346/396 SERIES CARD EDGE CONNECTOR PART NUMBER: 346-011-520-158

**EDAC INC** TORONTO, ONTARIO CANADA

THESE DRAWINGS AND SPECIFICATIONS ARE THE PROPERTY OF EDAC INC., AND SHALL NOT BE REPRODUCED, OR COPIED OR USED AS THE BASIS FOR THE MANUFACTURE OR SALE OF APPARATUS WITHOUT WRITTEN PERMISSION.