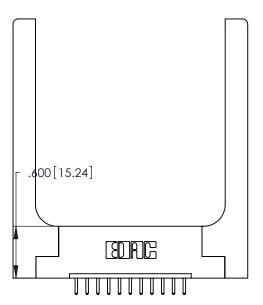

THIS IS A C.A.D. GENERATED DRAWING DO NOT MAKE MANUAL REVISIONS TO MASTER.

ISSUE NUMBER

ORIGINAL

1

**Contact Code 555** 

Contact Code 556

**Contact Code 558** 

**Contact Code 559** 

Contact Code 560

INSULATOR MATERIAL: THERMOPLASTIC POLYESTER, UL 94V-0 CONTACT MATERIAL; COPPER, NICKEL, TIN ALLOY CA-725 CONTACT PLATING: GOLD ON THE MATING AREA, TIN-LEAD

ON THE CONTACT TAILS, NICKEL UNDERPLATE

346/396 SERIES CARD EDGE CONNECTOR CONTACT CODE 555,556,558,559,560 DIMENSIONS

YOUR CONNECTION TO QUALITY & SERVICE

**EDAC INC** TORONTO, ONTARIO CANADA

THESE DRAWINGS AND SPECIFICATIONS ARE THE PROPERTY OF EDAC INC.,AND SHALL NOT BE REPRODUCED, OR COPIED OR USED AS THE BASIS FOR THE MANUFACTURE OR SALE OF APPARATUS WITHOUT WRITTEN PERMISSION.