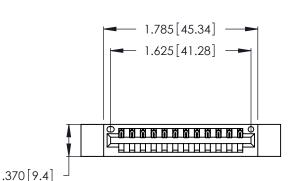

<u>Contact Dimensions:</u>
522-P.C. Tail .025 Sq. (0.64 Sq.) - Tail LG. =.440 (11.18)
.125 (3.18) Contact Spacing x .250 (6.35) Row Spacing

- INSULATOR MATERIAL: THERMOPLASTIC POLYESTER, UL 94V-0 CONTACT MATERIAL; COPPER, NICKEL, TIN\_ALLOY CA-725
- CONTACT PLATING: GOLD ON THE MATING AREA, TIN-LEAD ON THE CONTACT TAILS, NICKEL UNDERPLATE

THIS IS A C.A.D. GENERATED DRAWING DO NOT MAKE MANUAL REVISIONS TO MASTER.

1

346/396 SERIES CARD EDGE CONNECTOR PART NUMBER: 346-012-522-112

**EDAC INC** TORONTO, ONTARIO CANADA

THESE DRAWINGS AND SPECIFICATIONS ARE THE PROPERTY OF EDAC INC.,AND SHALL NOT BE REPRODUCED, OR COPIED OR USED AS THE BASIS FOR THE MANUFACTURE OR SALE OF APPARATUS WITHOUT WRITTEN PERMISSION.