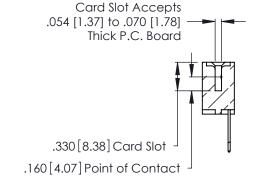

THIS IS A C.A.D. GENERATED DRAWING DO NOT MAKE MANUAL REVISIONS TO MASTER.

ISSUE NUMBER

ORIGINAL

1

**Contact Code 555** 

Contact Code 556

**Contact Code 558** 

**Contact Code 559** 

Contact Code 560

INSULATOR MATERIAL: THERMOPLASTIC POLYESTER, UL 94V-0 CONTACT MATERIAL; COPPER, NICKEL, TIN ALLOY CA-725 CONTACT PLATING: GOLD ON THE MATING AREA, TIN-LEAD

ON THE CONTACT TAILS, NICKEL UNDERPLATE