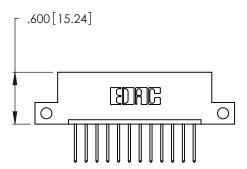

THIS IS A C.A.D. GENERATED DRAWING DO NOT MAKE MANUAL REVISIONS TO MASTER.

1

346/396 SERIES CARD EDGE CONNECTOR PART NUMBER: 346-012-522-112

**EDAC INC** TORONTO, ONTARIO CANADA

THESE DRAWINGS AND SPECIFICATIONS ARE THE PROPERTY OF EDAC INC.,AND SHALL NOT BE REPRODUCED, OR COPIED OR USED AS THE BASIS FOR THE MANUFACTURE OR SALE OF APPARATUS WITHOUT WRITTEN PERMISSION.

346/396 SERIES CARD EDGE CONNECTOR CONTACT CODE 555,556,558,559,560 DIMENSIONS

YOUR CONNECTION TO QUALITY & SERVICE

**EDAC INC** TORONTO, ONTARIO CANADA

THESE DRAWINGS AND SPECIFICATIONS ARE THE PROPERTY OF EDAC INC.,AND SHALL NOT BE REPRODUCED, OR COPIED OR USED AS THE BASIS FOR THE MANUFACTURE OR SALE OF APPARATUS WITHOUT WRITTEN PERMISSION.