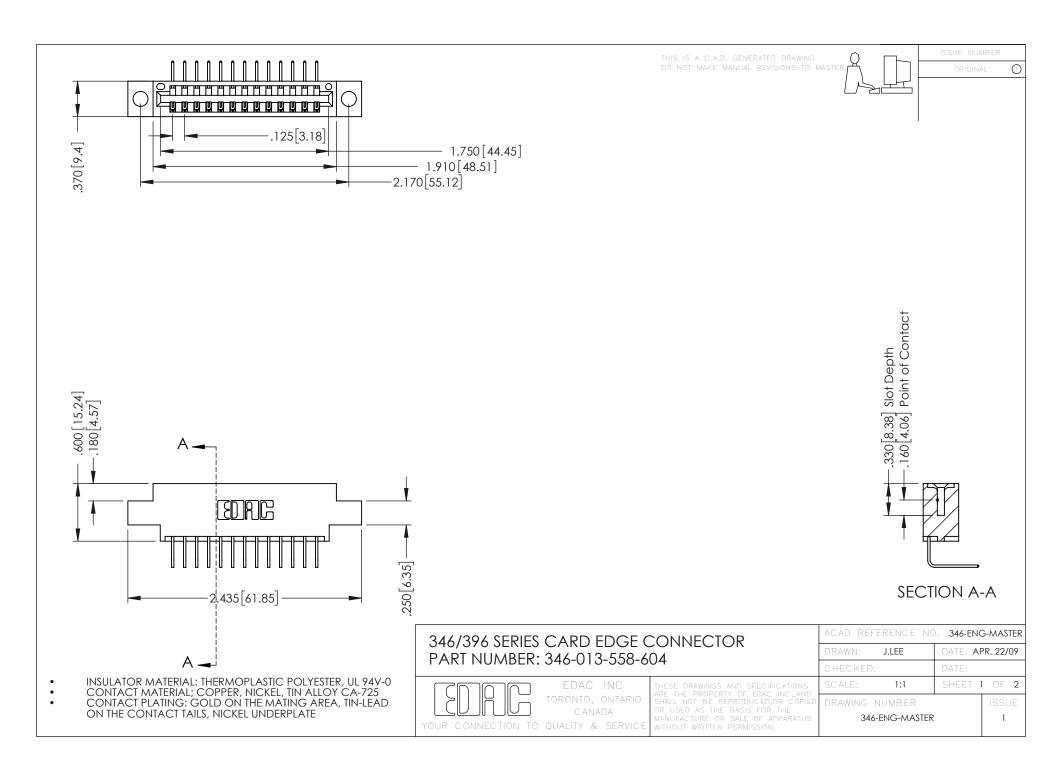

**Contact Code 555** 

**Contact Code 556** 

INSULATOR MATERIAL: THERMOPLASTIC POLYESTER, UL 94V-0 CONTACT MATERIAL; COPPER, NICKEL, TIN ALLOY CA-725

CONTACT PLATING: GOLD ON THE MATING AREA, TIN-LEAD ON THE CONTACT TAILS, NICKEL UNDERPLATE

## 346/396 SERIES CARD EDGE CONNECTOR CONTACT CODE 555,556,558,559,560 DIMENSIONS

YOUR CONNECTION TO QUALITY & SERVICE

|   | ACAD REFERENCE NO. 346-ENG-MASTER |                  |
|---|-----------------------------------|------------------|
|   | DRAWN: J.LEE                      | DATE: APR. 22/09 |
|   | CHECKED:                          | DATE:            |
|   | SCALE: 1:1                        | SHEET 2 OF 2     |
| D | DRAWING NUMBER                    | ISSUE            |