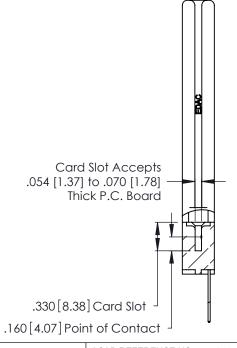

THIS IS A C.A.D. GENERATED DRAWING DO NOT MAKE MANUAL REVISIONS TO MASTER.

ISSUE NUMBER

ORIGINAL

1

**Contact Code 555** 

Contact Code 556

**Contact Code 558** 

**Contact Code 559** 

Contact Code 560

INSULATOR MATERIAL: THERMOPLASTIC POLYESTER, UL 94V-0 CONTACT MATERIAL; COPPER, NICKEL, TIN ALLOY CA-725 CONTACT PLATING: GOLD ON THE MATING AREA, TIN-LEAD

ON THE CONTACT TAILS, NICKEL UNDERPLATE

346/396 SERIES CARD EDGE CONNECTOR CONTACT CODE 555,556,558,559,560 DIMENSIONS

YOUR CONNECTION TO QUALITY & SERVICE

**EDAC INC** TORONTO, ONTARIO CANADA

THESE DRAWINGS AND SPECIFICATIONS ARE THE PROPERTY OF EDAC INC.,AND SHALL NOT BE REPRODUCED, OR COPIED OR USED AS THE BASIS FOR THE MANUFACTURE OR SALE OF APPARATUS WITHOUT WRITTEN PERMISSION.

|   | ACAD REFERENCE NO. | 346-ENG-MASTER   |
|---|--------------------|------------------|
|   | DRAWN: J.LEE       | DATE: APR. 22/09 |
| ) | CHECKED:           | DATE:            |
|   | SCALE: 1:1         | SHEET 2 OF 2     |
|   | DRAWING NUMBER     | ISSUE            |
|   | 346-ENG-MASTER     | 1                |