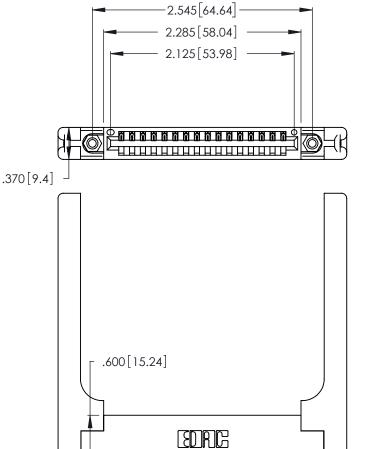

THIS IS A C.A.D. GENERATED DRAWING DO NOT MAKE MANUAL REVISIONS TO MASTER.

ISSUE NUMBER ORIGINAL 1

346/396 SERIES CARD EDGE CONNECTOR PART NUMBER: 346-016-540-658

**EDAC INC** TORONTO, ONTARIO CANADA

THESE DRAWINGS AND SPECIFICATIONS ARE THE PROPERTY OF EDAC INC.,AND SHALL NOT BE REPRODUCED, OR COPIED OR USED AS THE BASIS FOR THE MANUFACTURE OR SALE OF APPARATUS WITHOUT WRITTEN PERMISSION.

| ACAD REFERENCE NO. | 346-ENG-MASTER   |
|--------------------|------------------|
| DRAWN: J.LEE       | DATE: APR. 22/09 |
| CHECKED:           | DATE:            |
| SCALE: N.T.S       | SHEET 1 OF 2     |
| DRAWING NUMBER     | ISSUE            |
| 346-ENG-MASTER     | 1                |
|                    |                  |