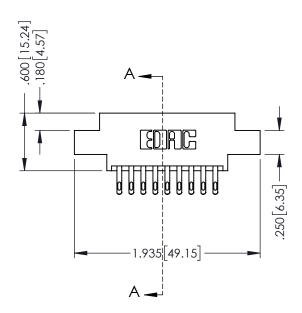

## **Contact Code 555**

## **Contact Code 556**

INSULATOR MATERIAL: THERMOPLASTIC POLYESTER, UL 94V-0 CONTACT MATERIAL; COPPER, NICKEL, TIN ALLOY CA-725 CONTACT PLATING: GOLD ON THE MATING AREA, TIN-LEAD

ON THE CONTACT TAILS, NICKEL UNDERPLATE

## 346/396 SERIES CARD EDGE CONNECTOR CONTACT CODE 555,556,558,559,560 DIMENSIONS

YOUR CONNECTION TO QUALITY & SERVICE

**EDAC INC** TORONTO, ONTARIO CANADA

THESE DRAWINGS AND SPECIFICATIONS ARE THE PROPERTY OF EDAC INC.,AND SHALL NOT BE REPRODUCED, OR COPIED OR USED AS THE BASIS FOR THE MANUFACTURE OR SALE OF APPARATUS WITHOUT WRITTEN PERMISSION.

|   | ACAD REFERENCE NO. | 346-ENG-MASTER   |
|---|--------------------|------------------|
|   | DRAWN: J.LEE       | DATE: APR. 22/09 |
| ) | CHECKED:           | DATE:            |
|   | SCALE: 1:1         | SHEET 2 OF 2     |
|   | DRAWING NUMBER     | ISSUE            |
|   | 346-ENG-MASTER     | 1                |