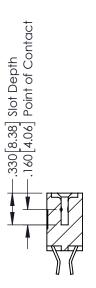

INSULATOR MATERIAL: THERMOPLASTIC POLYESTER, UL 94V-0 CONTACT MATERIAL; COPPER, NICKEL, TIN ALLOY CA-725 CONTACT PLATING: GOLD ON THE MATING AREA, TIN-LEAD ON THE CONTACT TAILS, NICKEL UNDERPLATE

346/396 SERIES CARD EDGE CONNECTOR PART NUMBER: 346-018-555-804

YOUR CONNECTION TO QUALITY & SERVICE

**EDAC INC** TORONTO, ONTARIO CANADA

THESE DRAWINGS AND SPECIFICATIONS ARE THE PROPERTY OF EDAC INC.,AND SHALL NOT BE REPRODUCED,OR COPIED OR USED AS THE BASIS FOR THE MANUFACTURE OR SALE OF APPARATUS WITHOUT WRITTEN PERMISSION.

| ACAD REFERENCE NO. | 346-ENG-MASTER   |
|--------------------|------------------|
| DRAWN: J.LEE       | DATE: APR. 22/09 |
| CHECKED:           | DATE:            |
| SCALE: 1:1         | SHEET 1 OF 2     |
| DRAWING NUMBER     | ISSUE            |

346-ENG-MASTER



SECTION A-A



ISSUE NUMBER ORIGINAL 1



## **Contact Code 555**

## **Contact Code 556**



INSULATOR MATERIAL: THERMOPLASTIC POLYESTER, UL 94V-0 CONTACT MATERIAL; COPPER, NICKEL, TIN ALLOY CA-725 CONTACT PLATING: GOLD ON THE MATING AREA, TIN-LEAD

ON THE CONTACT TAILS, NICKEL UNDERPLATE

## 346/396 SERIES CARD EDGE CONNECTOR CONTACT CODE 555,556,558,559,560 DIMENSIONS

YOUR CONNECTION TO QUALITY & SERVICE

**EDAC INC** TORONTO, ONTARIO CANADA

THESE DRAWINGS AND SPECIFICATIONS ARE THE PROPERTY OF EDAC INC.,AND SHALL NOT BE REPRODUCED, OR COPIED OR USED AS THE BASIS FOR THE MANUFACTURE OR SALE OF APPARATUS WITHOUT WRITTEN PERMISSION.

|   | ACAD REFERENCE NO. | 346-ENG-MASTER   |
|---|--------------------|------------------|
|   | DRAWN: J.LEE       | DATE: APR. 22/09 |
| ) | CHECKED: