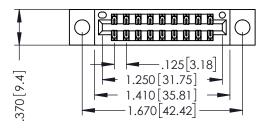

THIS IS A C.A.D. GENERATED DRAWING DO NOT MAKE MANUAL REVISIONS TO MASTER.

ISSUE NUMBER

ORIGINAL

1

INSULATOR MATERIAL: THERMOPLASTIC POLYESTER, UL 94V-0 CONTACT MATERIAL; COPPER, NICKEL, TIN ALLOY CA-725 CONTACT PLATING: GOLD ON THE MATING AREA, TIN-LEAD ON THE CONTACT TAILS, NICKEL UNDERPLATE

346/396 SERIES CARD EDGE CONNECTOR PART NUMBER: 346-018-555-804

YOUR CONNECTION TO QUALITY & SERVICE

**EDAC INC** TORONTO, ONTARIO CANADA

THESE DRAWINGS AND SPECIFICATIONS ARE THE PROPERTY OF EDAC INC.,AND SHALL NOT BE REPRODUCED,OR COPIED OR USED AS THE BASIS FOR THE MANUFACTURE OR SALE OF APPARATUS WITHOUT WRITTEN PERMISSION.

| ACAD REFERENCE NO. | 346-ENG-MASTER   |
|--------------------|------------------|
| DRAWN: J.LEE       | DATE: APR. 22/09 |
| CHECKED:           | DATE:            |
| SCALE: 1:1         | SHEET 1 OF 2     |
| DRAWING NUMBER     | ISSUE            |