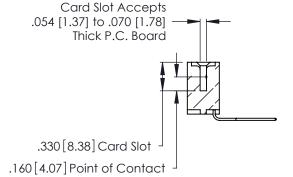

Contact Dimensions:
559-90 Degree Bend (Code 541 Contacts)
See Sheet 2 for Contact Code 555, 556, 558, 559, 560 Dimensions

.370 [9.4]

- INSULATOR MATERIAL: THERMOPLASTIC POLYESTER, UL 94V-0 CONTACT MATERIAL; COPPER, NICKEL, TIN ALLOY CA-725
- CONTACT PLATING: GOLD ON THE MATING AREA, TIN-LEAD ON THE CONTACT TAILS, NICKEL UNDERPLATE