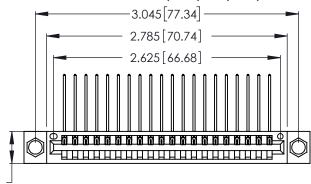

THIS IS A C.A.D. GENERATED DRAWING DO NOT MAKE MANUAL REVISIONS TO MASTER.

346/396 SERIES CARD EDGE CONNECTOR PART NUMBER: 346-020-559-604

**EDAC INC** TORONTO, ONTARIO CANADA

THESE DRAWINGS AND SPECIFICATIONS ARE THE PROPERTY OF EDAC INC., AND SHALL NOT BE REPRODUCED, OR COPIED OR USED AS THE BASIS FOR THE MANUFACTURE OR SALE OF APPARATUS WITHOUT WRITTEN PERMISSION.