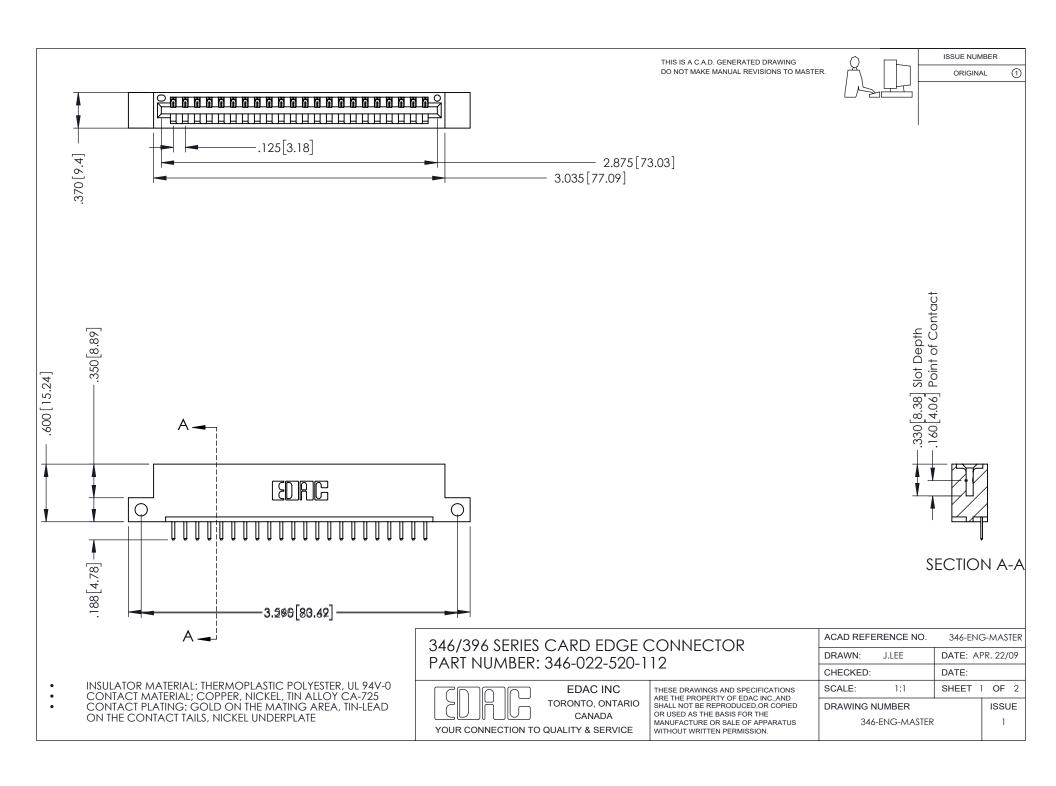

## **Contact Code 556**

INSULATOR MATERIAL: THERMOPLASTIC POLYESTER, UL 94V-0 CONTACT MATERIAL; COPPER, NICKEL, TIN ALLOY CA-725 CONTACT PLATING: GOLD ON THE MATING AREA, TIN-LEAD

ON THE CONTACT TAILS, NICKEL UNDERPLATE

## 346/396 SERIES CARD EDGE CONNECTOR CONTACT CODE 555,556,558,559,560 DIMENSIONS

YOUR CONNECTION TO QUALITY & SERVICE

**EDAC INC** TORONTO, ONTARIO CANADA

THESE DRAWINGS AND SPECIFICATIONS ARE THE PROPERTY OF EDAC INC.,AND SHALL NOT BE REPRODUCED, OR COPIED OR USED AS THE BASIS FOR THE MANUFACTURE OR SALE OF APPARATUS WITHOUT WRITTEN PERMISSION.