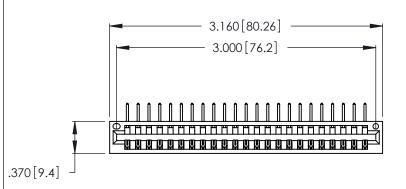

Contact Dimensions:
558-90 Degree Bend (Code 541 Contacts)
See Sheet 2 for Contact Code 555, 556, 558, 559, 560 Dimensions

THIS IS A C.A.D. GENERATED DRAWING DO NOT MAKE MANUAL REVISIONS TO MASTER.

- INSULATOR MATERIAL: THERMOPLASTIC POLYESTER, UL 94V-0 CONTACT MATERIAL; COPPER, NICKEL, TIN\_ALLOY CA-725
- CONTACT PLATING: GOLD ON THE MATING AREA, TIN-LEAD ON THE CONTACT TAILS, NICKEL UNDERPLATE

| 346/396 SERIES CARD EDGE CONNECTOR |
|------------------------------------|
| PART NUMBER: 346-023-558-101       |

YOUR CONNECTION TO QUALITY & SERVICE

**EDAC INC** TORONTO, ONTARIO CANADA

THESE DRAWINGS AND SPECIFICATIONS ARE THE PROPERTY OF EDAC INC., AND SHALL NOT BE REPRODUCED, OR COPIED OR USED AS THE BASIS FOR THE MANUFACTURE OR SALE OF APPARATUS WITHOUT WRITTEN PERMISSION.