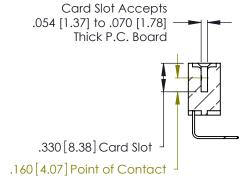

**Contact Code 560** 

INSULATOR MATERIAL: THERMOPLASTIC POLYESTER, UL 94V-0 CONTACT MATERIAL; COPPER, NICKEL, TIN ALLOY CA-725 CONTACT PLATING: GOLD ON THE MATING AREA, TIN-LEAD ON THE CONTACT TAILS, NICKEL UNDERPLATE

346/396 SERIES CARD EDGE CONNECTOR CONTACT CODE 555,556,558,559,560 DIMENSIONS

YOUR CONNECTION TO QUALITY & SERVICE

**EDAC INC** TORONTO, ONTARIO CANADA

THESE DRAWINGS AND SPECIFICATIONS ARE THE PROPERTY OF EDAC INC.,AND SHALL NOT BE REPRODUCED, OR COPIED OR USED AS THE BASIS FOR THE MANUFACTURE OR SALE OF APPARATUS WITHOUT WRITTEN PERMISSION.