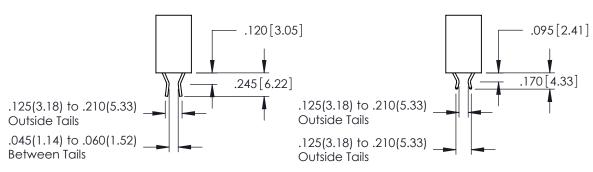

346-ENG-MASTER

THIS IS A C.A.D. GENERATED DRAWING DO NOT MAKE MANUAL REVISIONS TO MASTER.

ORIGINAL 1

ISSUE NUMBER

**Contact Code 555** 

**Contact Code 556** 

INSULATOR MATERIAL: THERMOPLASTIC POLYESTER, UL 94V-0 CONTACT MATERIAL; COPPER, NICKEL, TIN ALLOY CA-725 CONTACT PLATING: GOLD ON THE MATING AREA, TIN-LEAD