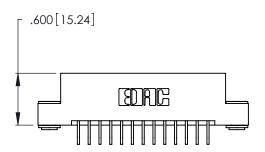

THIS IS A C.A.D. GENERATED DRAWING DO NOT MAKE MANUAL REVISIONS TO MASTER.

| 346/396 SERIES CARD EDGE CONNECTOR |
|------------------------------------|
| PART NUMBER: 346-026-559-203       |

**EDAC INC** TORONTO, ONTARIO CANADA

THESE DRAWINGS AND SPECIFICATIONS ARE THE PROPERTY OF EDAC INC.,AND SHALL NOT BE REPRODUCED, OR COPIED OR USED AS THE BASIS FOR THE MANUFACTURE OR SALE OF APPARATUS WITHOUT WRITTEN PERMISSION.

| ACAD REFERENCE NO. |             | 346-ENG-MASTER |           |
|--------------------|-------------|----------------|-----------|
| DRAWN:             | J.LEE       | DATE: AF       | PR. 22/09 |
| CHECKED:           |             | DATE:          |           |
| SCALE:             | N.T.S       | SHEET          | OF 2      |
| DRAWING N          | IUMBER      |                | ISSUE     |
| 346                | -ENG-MASTER |                | 1         |
|                    |             |                | 1         |