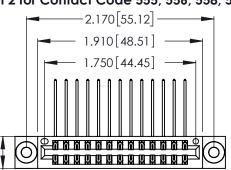

THIS IS A C.A.D. GENERATED DRAWING DO NOT MAKE MANUAL REVISIONS TO MASTER.

ISSUE NUMBER

ORIGINAL

1

**Contact Code 555** 

Contact Code 556

**Contact Code 558** 

**Contact Code 559** 

**Contact Code 560** 

INSULATOR MATERIAL: THERMOPLASTIC POLYESTER, UL 94V-0 CONTACT MATERIAL; COPPER, NICKEL, TIN ALLOY CA-725 CONTACT PLATING: GOLD ON THE MATING AREA, TIN-LEAD

ON THE CONTACT TAILS, NICKEL UNDERPLATE

346/396 SERIES CARD EDGE CONNECTOR CONTACT CODE 555,556,558,559,560 DIMENSIONS

YOUR CONNECTION TO QUALITY & SERVICE

**EDAC INC** TORONTO, ONTARIO CANADA

THESE DRAWINGS AND SPECIFICATIONS ARE THE PROPERTY OF EDAC INC.,AND SHALL NOT BE REPRODUCED, OR COPIED OR USED AS THE BASIS FOR THE MANUFACTURE OR SALE OF APPARATUS WITHOUT WRITTEN PERMISSION.