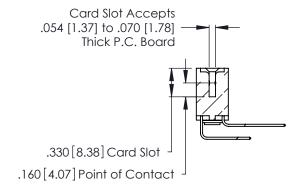

Contact Dimensions:
559-90 Degree Bend (Code 541 Contacts)
See Sheet 2 for Contact Code 555, 556, 558, 559, 560 Dimensions

.370 [9.4]

- INSULATOR MATERIAL: THERMOPLASTIC POLYESTER, UL 94V-0 CONTACT MATERIAL; COPPER, NICKEL, TIN ALLOY CA-725
- CONTACT PLATING: GOLD ON THE MATING AREA, TIN-LEAD ON THE CONTACT TAILS, NICKEL UNDERPLATE