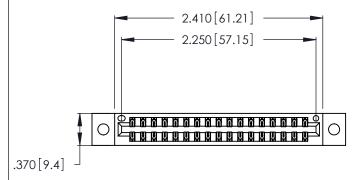

THIS IS A C.A.D. GENERATED DRAWING DO NOT MAKE MANUAL REVISIONS TO MASTER.

Card Slot Accepts .054 [1.37] to .070 [1.78] Thick P.C. Board

.330 [8.38] Card Slot

ISSUE NUMBER

ORIGINAL

1

.160 [4.07] Point of Contact 346/396 SERIES CARD EDGE CONNECTOR PART NUMBER: 346-034-541-802

<u>Contact Dimensions:</u>
541-Wire Wrap .025 Sq. (0.64 Sq.) - Tail LG. =.750 (19.05)
.125 (3.18) Contact Spacing x .250 (6.35) Row Spacing

- INSULATOR MATERIAL: THERMOPLASTIC POLYESTER, UL 94V-0 CONTACT MATERIAL; COPPER, NICKEL, TIN ALLOY CA-725
- CONTACT PLATING: GOLD ON THE MATING AREA, TIN-LEAD ON THE CONTACT TAILS, NICKEL UNDERPLATE