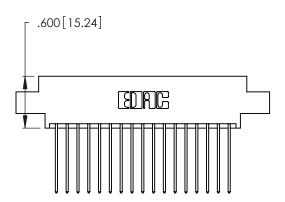

THIS IS A C.A.D. GENERATED DRAWING DO NOT MAKE MANUAL REVISIONS TO MASTER.

Card Slot Accepts .054 [1.37] to .070 [1.78] Thick P.C. Board

.330 [8.38] Card Slot

ISSUE NUMBER

ORIGINAL

1

.160 [4.07] Point of Contact 346/396 SERIES CARD EDGE CONNECTOR PART NUMBER: 346-034-541-802