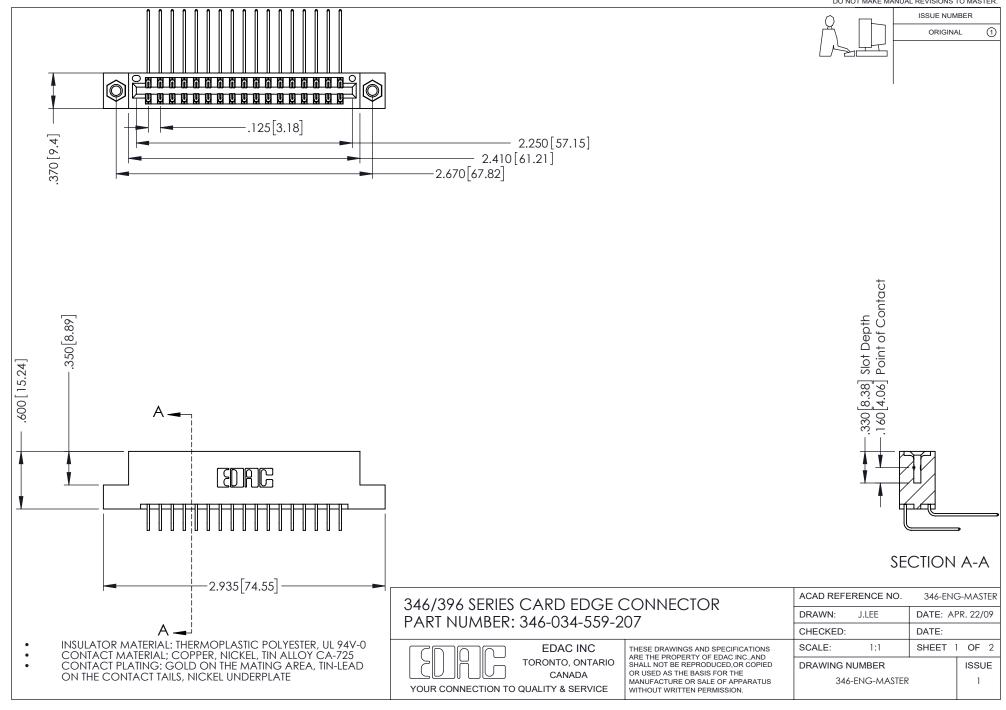

## **Contact Code 556**

INSULATOR MATERIAL: THERMOPLASTIC POLYESTER, UL 94V-0 CONTACT MATERIAL; COPPER, NICKEL, TIN ALLOY CA-725 CONTACT PLATING: GOLD ON THE MATING AREA, TIN-LEAD

ON THE CONTACT TAILS, NICKEL UNDERPLATE

## 346/396 SERIES CARD EDGE CONNECTOR CONTACT CODE 555,556,558,559,560 DIMENSIONS

YOUR CONNECTION TO QUALITY & SERVICE

**EDAC INC** TORONTO, ONTARIO CANADA

THESE DRAWINGS AND SPECIFICATIONS ARE THE PROPERTY OF EDAC INC.,AND SHALL NOT BE REPRODUCED, OR COPIED OR USED AS THE BASIS FOR THE MANUFACTURE OR SALE OF APPARATUS WITHOUT WRITTEN PERMISSION.