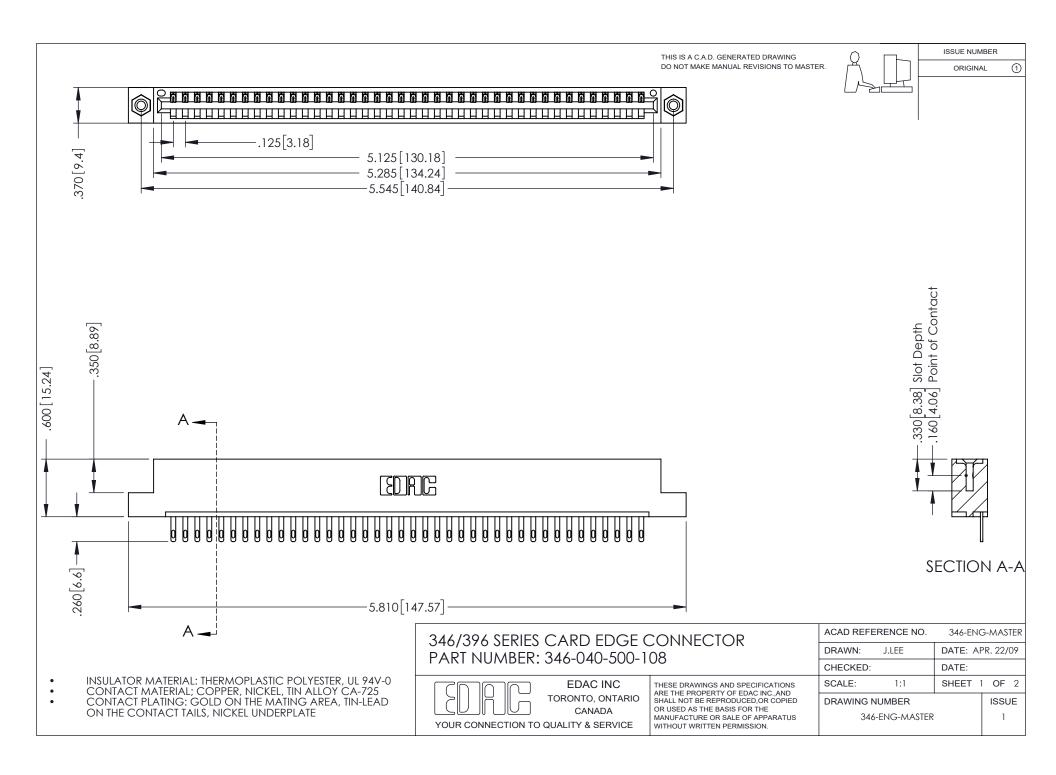

## **Contact Code 556**

INSULATOR MATERIAL: THERMOPLASTIC POLYESTER, UL 94V-0 CONTACT MATERIAL; COPPER, NICKEL, TIN ALLOY CA-725 CONTACT PLATING: GOLD ON THE MATING AREA, TIN-LEAD

ON THE CONTACT TAILS, NICKEL UNDERPLATE

## 346/396 SERIES CARD EDGE CONNECTOR CONTACT CODE 555,556,558,559,560 DIMENSIONS

YOUR CONNECTION TO QUALITY & SERVICE

**EDAC INC** TORONTO, ONTARIO CANADA

THESE DRAWINGS AND SPECIFICATIONS ARE THE PROPERTY OF EDAC INC.,AND SHALL NOT BE REPRODUCED, OR COPIED OR USED AS THE BASIS FOR THE MANUFACTURE OR SALE OF APPARATUS WITHOUT WRITTEN PERMISSION.