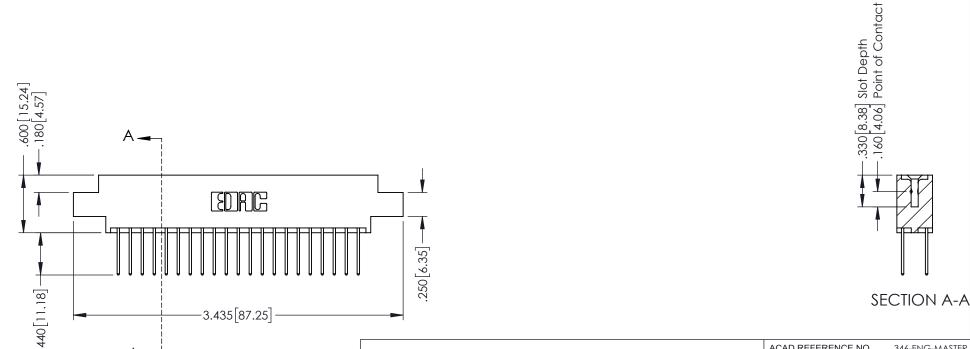

## **Contact Code 555**

## **Contact Code 556**

INSULATOR MATERIAL: THERMOPLASTIC POLYESTER, UL 94V-0 CONTACT MATERIAL; COPPER, NICKEL, TIN ALLOY CA-725 CONTACT PLATING: GOLD ON THE MATING AREA, TIN-LEAD

ON THE CONTACT TAILS, NICKEL UNDERPLATE

## 346/396 SERIES CARD EDGE CONNECTOR CONTACT CODE 555,556,558,559,560 DIMENSIONS

YOUR CONNECTION TO QUALITY & SERVICE

**EDAC INC** TORONTO, ONTARIO CANADA

THESE DRAWINGS AND SPECIFICATIONS ARE THE PROPERTY OF EDAC INC.,AND SHALL NOT BE REPRODUCED, OR COPIED OR USED AS THE BASIS FOR THE MANUFACTURE OR SALE OF APPARATUS WITHOUT WRITTEN PERMISSION.

|   | ACAD REFERENCE NO. | 346-ENG-MASTER   |
|---|--------------------|------------------|
|   | DRAWN: J.LEE       | DATE: APR. 22/09 |
| ) | CHECKED:           | DATE:            |
|   | SCALE: 1:1         | SHEET 2 OF 2     |
|   | DRAWING NUMBER     | ISSUE            |
|   | 346-ENG-MASTER     | 1                |