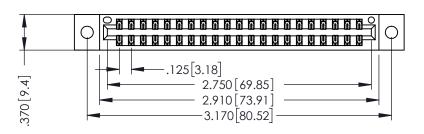

THIS IS A C.A.D. GENERATED DRAWING DO NOT MAKE MANUAL REVISIONS TO MASTER.

ISSUE NUMBER

ORIGINAL

1

INSULATOR MATERIAL: THERMOPLASTIC POLYESTER, UL 94V-0 CONTACT MATERIAL; COPPER, NICKEL, TIN ALLOY CA-725 CONTACT PLATING: GOLD ON THE MATING AREA, TIN-LEAD

ON THE CONTACT TAILS, NICKEL UNDERPLATE

346/396 SERIES CARD EDGE CONNECTOR PART NUMBER: 346-042-522-802

YOUR CONNECTION TO QUALITY & SERVICE

**EDAC INC** TORONTO, ONTARIO CANADA

THESE DRAWINGS AND SPECIFICATIONS ARE THE PROPERTY OF EDAC INC.,AND SHALL NOT BE REPRODUCED,OR COPIED OR USED AS THE BASIS FOR THE MANUFACTURE OR SALE OF APPARATUS WITHOUT WRITTEN PERMISSION.

| ACAD REFERENCE NO. | 346-ENG-MASTER   |
|--------------------|------------------|
| DRAWN: J.LEE       | DATE: APR. 22/09 |
| CHECKED:           | DATE:            |
| SCALE: 1:1         | SHEET 1 OF 2     |
| DRAWING NUMBER     | ISSUE            |

346-ENG-MASTER

ISSUE NUMBER ORIGINAL 1