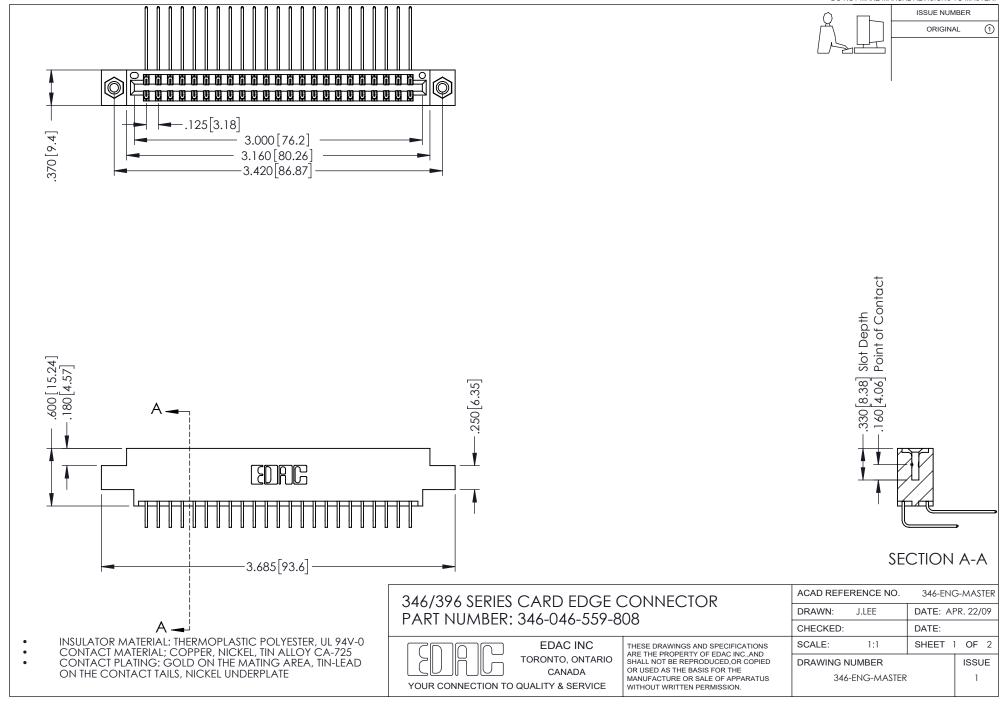

## **Contact Code 556**

INSULATOR MATERIAL: THERMOPLASTIC POLYESTER, UL 94V-0 CONTACT MATERIAL; COPPER, NICKEL, TIN ALLOY CA-725 CONTACT PLATING: GOLD ON THE MATING AREA, TIN-LEAD

ON THE CONTACT TAILS, NICKEL UNDERPLATE

## 346/396 SERIES CARD EDGE CONNECTOR CONTACT CODE 555,556,558,559,560 DIMENSIONS

YOUR CONNECTION TO QUALITY & SERVICE

**EDAC INC** TORONTO, ONTARIO CANADA

THESE DRAWINGS AND SPECIFICATIONS ARE THE PROPERTY OF EDAC INC.,AND SHALL NOT BE REPRODUCED, OR COPIED OR USED AS THE BASIS FOR THE MANUFACTURE OR SALE OF APPARATUS WITHOUT WRITTEN PERMISSION.