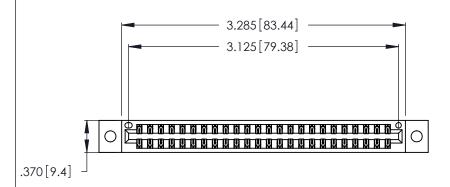

<u>Contact Dimensions:</u>
520-P.C. Tail .030x.018 (0.76x0.46) - Tail LG. = .175 (4.45) .125 (3.18) Contact Spacing x .250 (6.35) Row Spacing

THIS IS A C.A.D. GENERATED DRAWING DO NOT MAKE MANUAL REVISIONS TO MASTER.

INSULATOR MATERIAL: THERMOPLASTIC POLYESTER, UL 94V-0 CONTACT MATERIAL; COPPER, NICKEL, TIN ALLOY CA-725

CONTACT PLATING: GOLD ON THE MATING AREA, TIN-LEAD ON THE CONTACT TAILS, NICKEL UNDERPLATE

| 346/396 SERIES | CARD EDGE    | CONNECTOR |
|----------------|--------------|-----------|
| PART NUMBER:   | 346-048-520- | 202       |