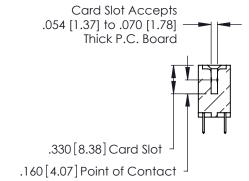

THIS IS A C.A.D. GENERATED DRAWING DO NOT MAKE MANUAL REVISIONS TO MASTER.

ISSUE NUMBER

ORIGINAL

1

**Contact Code 555** 

Contact Code 556

**Contact Code 558** 

**Contact Code 559** 

**Contact Code 560** 

INSULATOR MATERIAL: THERMOPLASTIC POLYESTER, UL 94V-0 CONTACT MATERIAL; COPPER, NICKEL, TIN ALLOY CA-725 CONTACT PLATING: GOLD ON THE MATING AREA, TIN-LEAD

ON THE CONTACT TAILS, NICKEL UNDERPLATE