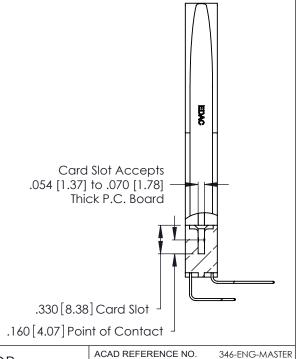

ISSUE NUMBER

1

ORIGINAL

DRAWN:

346/396 SERIES CARD EDGE CONNECTOR PART NUMBER: 346-048-558-878

YOUR CONNECTION TO QUALITY & SERVICE

**EDAC INC** TORONTO, ONTARIO CANADA

THESE DRAWINGS AND SPECIFICATIONS ARE THE PROPERTY OF EDAC INC.,AND SHALL NOT BE REPRODUCED, OR COPIED OR USED AS THE BASIS FOR THE MANUFACTURE OR SALE OF APPARATUS WITHOUT WRITTEN PERMISSION.

CHECKED: DATE: SCALE: N.T.S SHEET 1 OF 2 DRAWING NUMBER **ISSUE** 346-ENG-MASTER

DATE: APR. 22/09

J.LEE

INSULATOR MATERIAL: THERMOPLASTIC POLYESTER, UL 94V-0 CONTACT MATERIAL; COPPER, NICKEL, TIN\_ALLOY CA-725