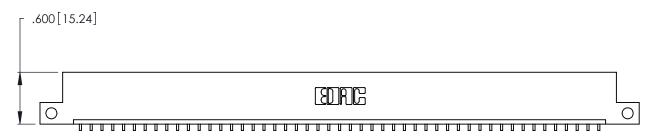

Contact Dimensions:
559-90 Degree Bend (Code 541 Contacts)
See Sheet 2 for Contact Code 555, 556, 558, 559, 560 Dimensions

THIS IS A C.A.D. GENERATED DRAWING DO NOT MAKE MANUAL REVISIONS TO MASTER.

ISSUE NUMBER

ORIGINAL

1

Card Slot Accepts .054 [1.37] to .070 [1.78] Thick P.C. Board .330 [8.38] Card Slot .160 [4.07] Point of Contact

- INSULATOR MATERIAL: THERMOPLASTIC POLYESTER, UL 94V-0 CONTACT MATERIAL; COPPER, NICKEL, TIN ALLOY CA-725
- CONTACT PLATING: GOLD ON THE MATING AREA, TIN-LEAD ON THE CONTACT TAILS, NICKEL UNDERPLATE

346/396 SERIES CARD EDGE CONNECTOR PART NUMBER: 346-049-559-112

**EDAC INC** TORONTO, ONTARIO CANADA

THESE DRAWINGS AND SPECIFICATIONS ARE THE PROPERTY OF EDAC INC., AND SHALL NOT BE REPRODUCED, OR COPIED OR USED AS THE BASIS FOR THE MANUFACTURE OR SALE OF APPARATUS WITHOUT WRITTEN PERMISSION.