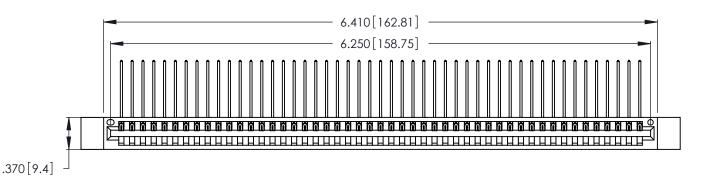

Contact Dimensions:
559-90 Degree Bend (Code 541 Contacts)
See Sheet 2 for Contact Code 555, 556, 558, 559, 560 Dimensions

THIS IS A C.A.D. GENERATED DRAWING DO NOT MAKE MANUAL REVISIONS TO MASTER.

ISSUE NUMBER

ORIGINAL

1

Card Slot Accepts .054 [1.37] to .070 [1.78] Thick P.C. Board .330 [8.38] Card Slot .160 [4.07] Point of Contact

- INSULATOR MATERIAL: THERMOPLASTIC POLYESTER, UL 94V-0 CONTACT MATERIAL; COPPER, NICKEL, TIN ALLOY CA-725
- CONTACT PLATING: GOLD ON THE MATING AREA, TIN-LEAD ON THE CONTACT TAILS, NICKEL UNDERPLATE

346/396 SERIES CARD EDGE CONNECTOR PART NUMBER: 346-049-559-112

**EDAC INC** TORONTO, ONTARIO CANADA

THESE DRAWINGS AND SPECIFICATIONS ARE THE PROPERTY OF EDAC INC., AND SHALL NOT BE REPRODUCED, OR COPIED OR USED AS THE BASIS FOR THE MANUFACTURE OR SALE OF APPARATUS WITHOUT WRITTEN PERMISSION.