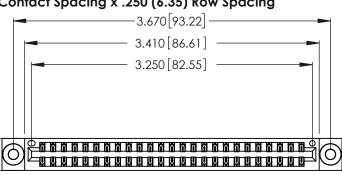

<u>Contact Dimensions:</u>
520-P.C. Tail .030x.018 (0.76x0.46) - Tail LG. = .175 (4.45) .125 (3.18) Contact Spacing x .250 (6.35) Row Spacing

.370 [9.4]

.600 [15.24] REDIRICA

THIS IS A C.A.D. GENERATED DRAWING DO NOT MAKE MANUAL REVISIONS TO MASTER.

1

Card Slot Accepts .054 [1.37] to .070 [1.78] Thick P.C. Board .330 [8.38] Card Slot .160 [4.07] Point of Contact

INSULATOR MATERIAL: THERMOPLASTIC POLYESTER, UL 94V-0 CONTACT MATERIAL; COPPER, NICKEL, TIN ALLOY CA-725