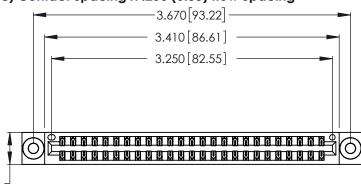

<u>Contact Dimensions:</u>
526-P.C. Tail .018 Sq. (0.46 Sq.) - Tail LG. =.350 (8.89)
.125 (3.18) Contact Spacing x .250 (6.35) Row Spacing

.370 [9.4]

.600 [15.24] REDIRICA

THIS IS A C.A.D. GENERATED DRAWING DO NOT MAKE MANUAL REVISIONS TO MASTER.

Card Slot Accepts .054 [1.37] to .070 [1.78] Thick P.C. Board

.330 [8.38] Card Slot .160 [4.07] Point of Contact ISSUE NUMBER ORIGINAL 1

346/396 SERIES CARD EDGE CONNECTOR PART NUMBER: 346-050-526-803

YOUR CONNECTION TO QUALITY & SERVICE