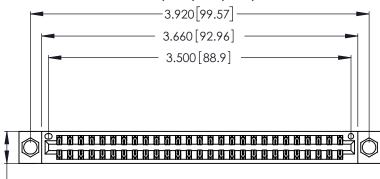

Contact Dimensions:
555-Extender Board Bend (Code 500 Contacts)
See Sheet 2 for Contact Code 555, 556, 558, 559, 560 Dimensions

.370 [9.4]

.600 [15.24] 

THIS IS A C.A.D. GENERATED DRAWING DO NOT MAKE MANUAL REVISIONS TO MASTER.

ISSUE NUMBER ORIGINAL 1

Card Slot Accepts .054 [1.37] to .070 [1.78] Thick P.C. Board .330 [8.38] Card Slot .160 [4.07] Point of Contact

INSULATOR MATERIAL: THERMOPLASTIC POLYESTER, UL 94V-0 CONTACT MATERIAL; COPPER, NICKEL, TIN ALLOY CA-725

CONTACT PLATING: GOLD ON THE MATING AREA, TIN-LEAD ON THE CONTACT TAILS, NICKEL UNDERPLATE

| 346/396 SERIES | CARD EDGE CONNECTOR |
|----------------|---------------------|
| PART NUMBER:   | 346-054-555-804     |

YOUR CONNECTION TO QUALITY & SERVICE

**EDAC INC** TORONTO, ONTARIO CANADA

THESE DRAWINGS AND SPECIFICATIONS ARE THE PROPERTY OF EDAC INC.,AND SHALL NOT BE REPRODUCED, OR COPIED OR USED AS THE BASIS FOR THE MANUFACTURE OR SALE OF APPARATUS WITHOUT WRITTEN PERMISSION.

| ACAD REFERENCE NO. |       | 346-ENG-MASTER |           |
|--------------------|-------|----------------|-----------|
| DRAWN:             | J.LEE | DATE: AF       | PR. 22/09 |
| CHECKED:           |       | DATE:          |           |
| SCALE:             | N.T.S | SHEET          | OF 2      |
| DRAWING NUMBER     |       |                | ISSUE     |
| 346-ENG-MASTER     |       |                | 1         |