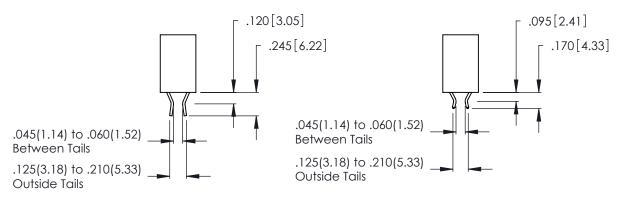

THIS IS A C.A.D. GENERATED DRAWING DO NOT MAKE MANUAL REVISIONS TO MASTER.

ISSUE NUMBER

ORIGINAL

1

**Contact Code 555** 

Contact Code 556

**Contact Code 558** 

**Contact Code 559** 

**Contact Code 560** 

INSULATOR MATERIAL: THERMOPLASTIC POLYESTER, UL 94V-0 CONTACT MATERIAL; COPPER, NICKEL, TIN ALLOY CA-725 CONTACT PLATING: GOLD ON THE MATING AREA, TIN-LEAD

ON THE CONTACT TAILS, NICKEL UNDERPLATE

346/396 SERIES CARD EDGE CONNECTOR CONTACT CODE 555,556,558,559,560 DIMENSIONS

YOUR CONNECTION TO QUALITY & SERVICE

**EDAC INC** TORONTO, ONTARIO CANADA

THESE DRAWINGS AND SPECIFICATIONS ARE THE PROPERTY OF EDAC INC.,AND SHALL NOT BE REPRODUCED, OR COPIED OR USED AS THE BASIS FOR THE MANUFACTURE OR SALE OF APPARATUS WITHOUT WRITTEN PERMISSION.

|   | ACAD REFERENCE NO. | 346-ENG-MASTER   |  |
|---|--------------------|------------------|--|
| • | DRAWN: J.LEE       | DATE: APR. 22/09 |  |
|   | CHECKED:           | DATE:            |  |
|   | SCALE: 1:1         | SHEET 2 OF 2     |  |
|   | DRAWING NUMBER     | ISSUE            |  |
|   | 346-ENG-MASTER     | 1                |  |