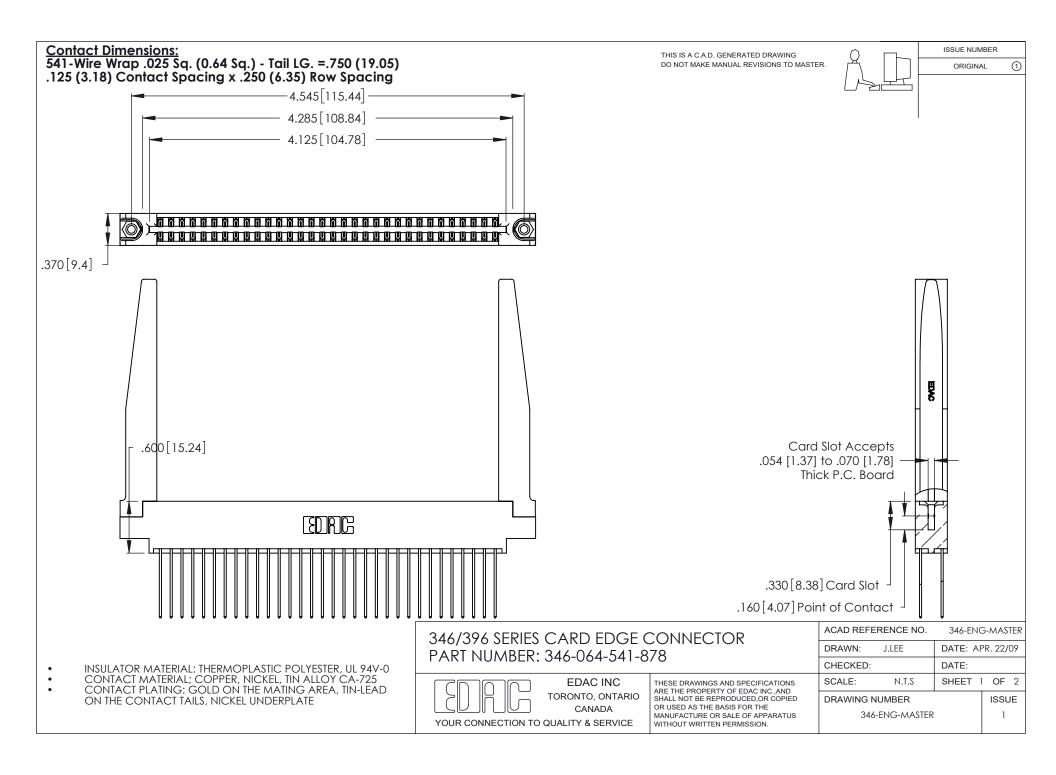

THIS IS A C.A.D. GENERATED DRAWING DO NOT MAKE MANUAL REVISIONS TO MASTER.



ISSUE NUMBER

ORIGINAL

1



**Contact Code 555** 

Contact Code 556



**Contact Code 558** 

**Contact Code 559** 

Contact Code 560

INSULATOR MATERIAL: THERMOPLASTIC POLYESTER, UL 94V-0 CONTACT MATERIAL; COPPER, NICKEL, TIN ALLOY CA-725 CONTACT PLATING: GOLD ON THE MATING AREA, TIN-LEAD

ON THE CONTACT TAILS, NICKEL UNDERPLATE

346/396 SERIES CARD EDGE CONNECTOR CONTACT CODE 555,556,558,559,560 DIMENSIONS

YOUR CONNECTION TO QUALITY & SERVICE

**EDAC INC** TORONTO, ONTARIO CANADA

THESE DRAWINGS AND SPECIFICATIONS ARE THE PROPERTY OF EDAC INC.,AND SHALL NOT BE REPRODUCED, OR COPIED OR USED AS THE BASIS FOR THE MANUFACTURE OR SALE OF APPARATUS WITHOUT WRITTEN PERMISSION.

|  | ACAD REFERENCE NO. | 346-ENG-MA