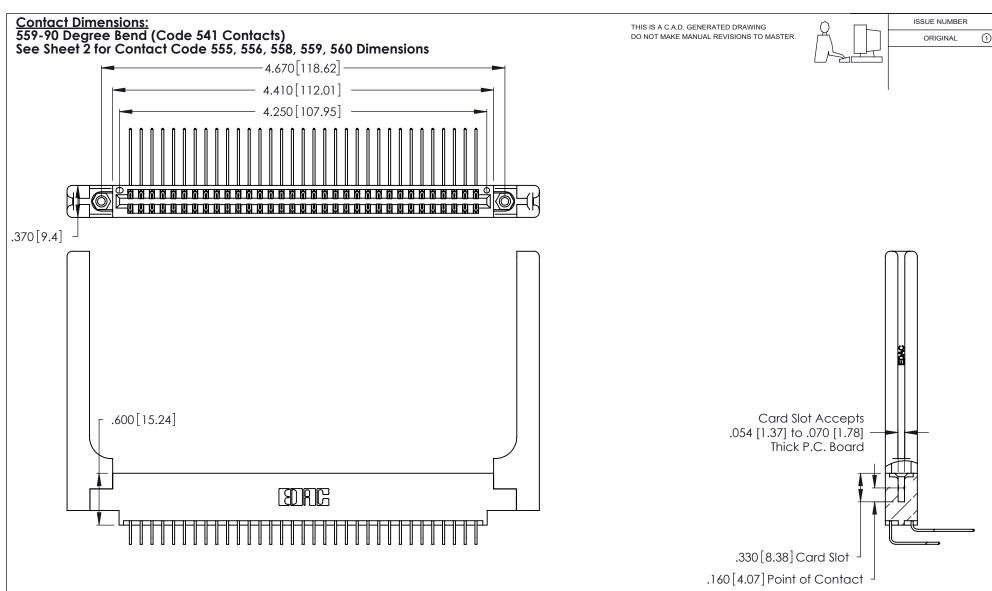

INSULATOR MATERIAL: THERMOPLASTIC POLYESTER, UL 94V-0 CONTACT MATERIAL; COPPER, NICKEL, TIN ALLOY CA-725

CONTACT PLATING: GOLD ON THE MATING AREA, TIN-LEAD ON THE CONTACT TAILS, NICKEL UNDERPLATE

| 346/396 SERIES CARD EDGE CONNECTOR |
|------------------------------------|
| PART NUMBER: 346-066-559-858       |

YOUR CONNECTION TO QUALITY & SERVICE

**EDAC INC** TORONTO, ONTARIO CANADA

THESE DRAWINGS AND SPECIFICATIONS ARE THE PROPERTY OF EDAC INC.,AND SHALL NOT BE REPRODUCED, OR COPIED OR USED AS THE BASIS FOR THE MANUFACTURE OR SALE OF APPARATUS WITHOUT WRITTEN PERMISSION.