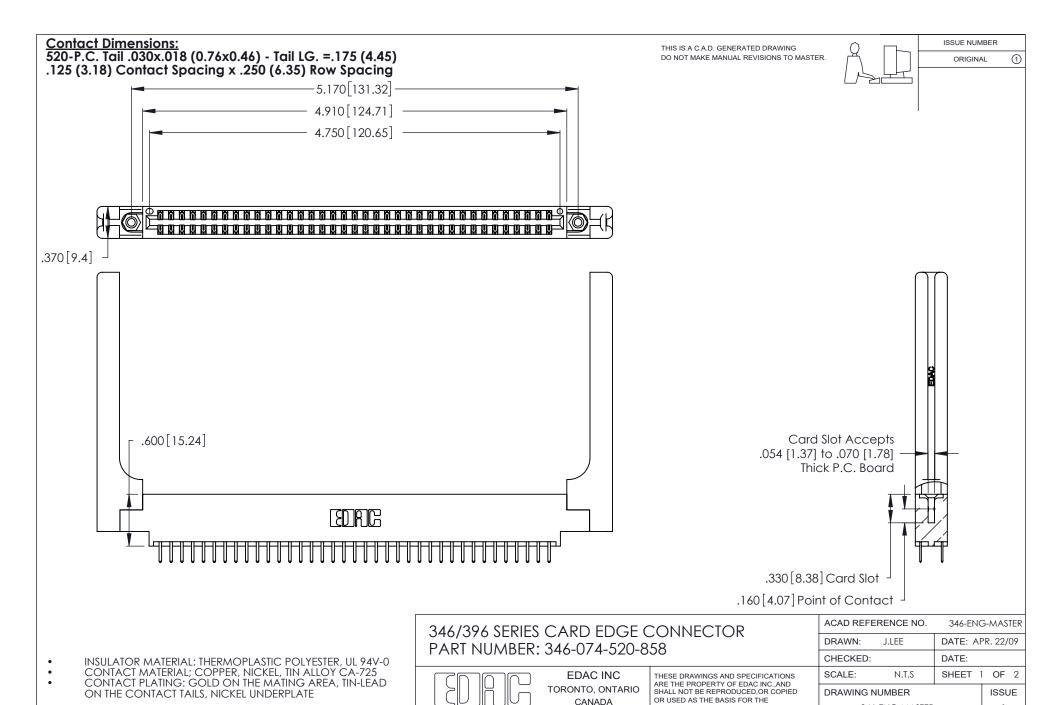

1

**Contact Code 555** 

Contact Code 556

**Contact Code 558** 

**Contact Code 559** 

**Contact Code 560** 

INSULATOR MATERIAL: THERMOPLASTIC POLYESTER, UL 94V-0 CONTACT MATERIAL; COPPER, NICKEL, TIN ALLOY CA-725 CONTACT PLATING: GOLD ON THE MATING AREA, TIN-LEAD

ON THE CONTACT TAILS, NICKEL UNDERPLATE

346/396 SERIES CARD EDGE CONNECTOR CONTACT CODE 555,556,558,559,560 DIMENSIONS

YOUR CONNECTION TO QUALITY & SERVICE

**EDAC INC** TORONTO, ONTARIO CANADA

THESE DRAWINGS AND SPECIFICATIONS ARE THE PROPERTY OF EDAC INC.,AND SHALL NOT BE REPRODUCED, OR COPIED OR USED AS THE BASIS FOR THE MANUFACTURE OR SALE OF APPARATUS WITHOUT WRITTEN PERMISSION.