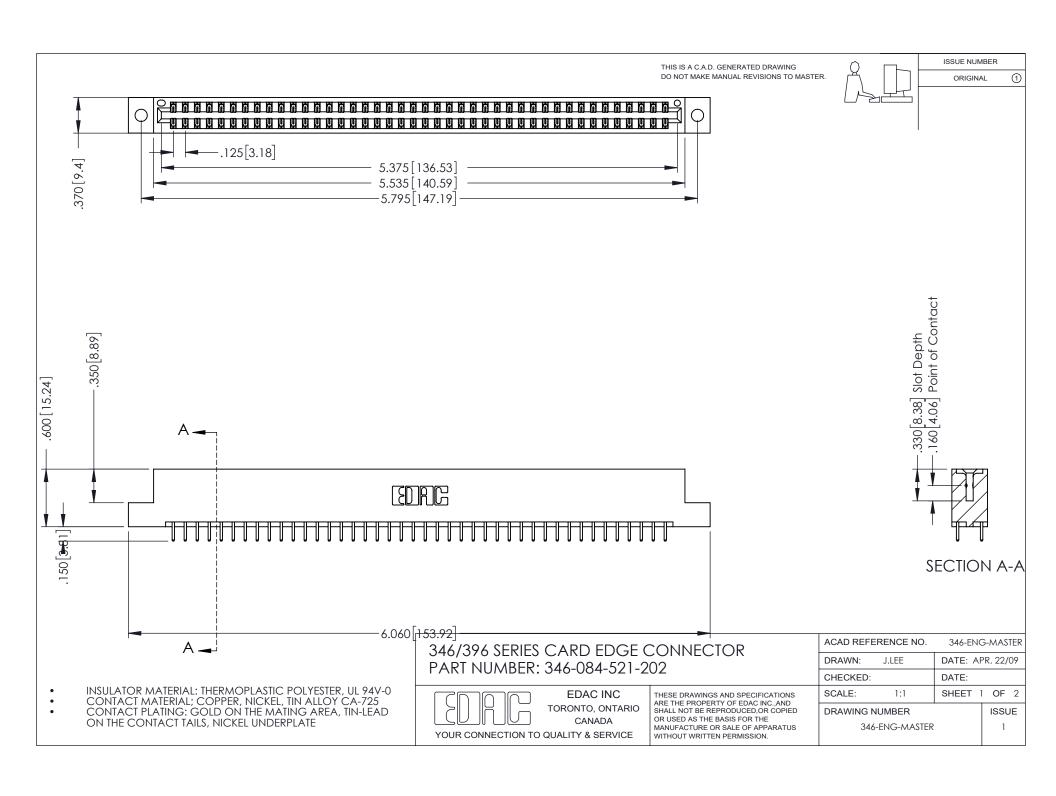

## **Contact Code 556**

INSULATOR MATERIAL: THERMOPLASTIC POLYESTER, UL 94V-0 CONTACT MATERIAL; COPPER, NICKEL, TIN ALLOY CA-725 CONTACT PLATING: GOLD ON THE MATING AREA, TIN-LEAD

ON THE CONTACT TAILS, NICKEL UNDERPLATE

## 346/396 SERIES CARD EDGE CONNECTOR CONTACT CODE 555,556,558,559,560 DIMENSIONS

YOUR CONNECTION TO QUALITY & SERVICE

**EDAC INC** TORONTO, ONTARIO CANADA

THESE DRAWINGS AND SPECIFICATIONS ARE THE PROPERTY OF EDAC INC.,AND SHALL NOT BE REPRODUCED, OR COPIED OR USED AS THE BASIS FOR THE MANUFACTURE OR SALE OF APPARATUS WITHOUT WRITTEN PERMISSION.