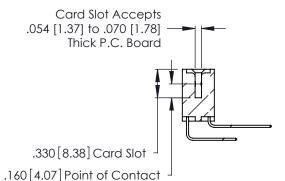

Contact Dimensions:
559-90 Degree Bend (Code 541 Contacts)
See Sheet 2 for Contact Code 555, 556, 558, 559, 560 Dimensions ISSUE NUMBER THIS IS A C.A.D. GENERATED DRAWING DO NOT MAKE MANUAL REVISIONS TO MASTER. ORIGINAL -6.420[163.07] 6.160 [156.46] 6.000 [152.4] .370 [9.4]

- INSULATOR MATERIAL: THERMOPLASTIC POLYESTER, UL 94V-0 CONTACT MATERIAL; COPPER, NICKEL, TIN ALLOY CA-725
- CONTACT PLATING: GOLD ON THE MATING AREA, TIN-LEAD ON THE CONTACT TAILS, NICKEL UNDERPLATE

346/396 SERIES CARD EDGE CONNECTOR PART NUMBER: 346-094-559-207