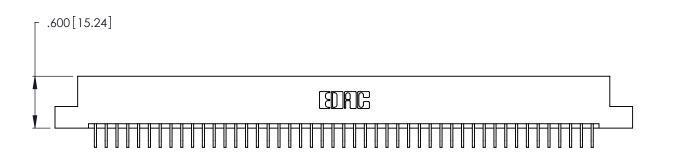

- INSULATOR MATERIAL: THERMOPLASTIC POLYESTER, UL 94V-0 CONTACT MATERIAL; COPPER, NICKEL, TIN ALLOY CA-725
- CONTACT PLATING: GOLD ON THE MATING AREA, TIN-LEAD ON THE CONTACT TAILS, NICKEL UNDERPLATE

346/396 SERIES CARD EDGE CONNECTOR PART NUMBER: 346-094-559-207

YOUR CONNECTION TO QUALITY & SERVICE

**EDAC INC** TORONTO, ONTARIO CANADA

THESE DRAWINGS AND SPECIFICATIONS ARE THE PROPERTY OF EDAC INC., AND SHALL NOT BE REPRODUCED, OR COPIED OR USED AS THE BASIS FOR THE MANUFACTURE OR SALE OF APPARATUS WITHOUT WRITTEN PERMISSION.