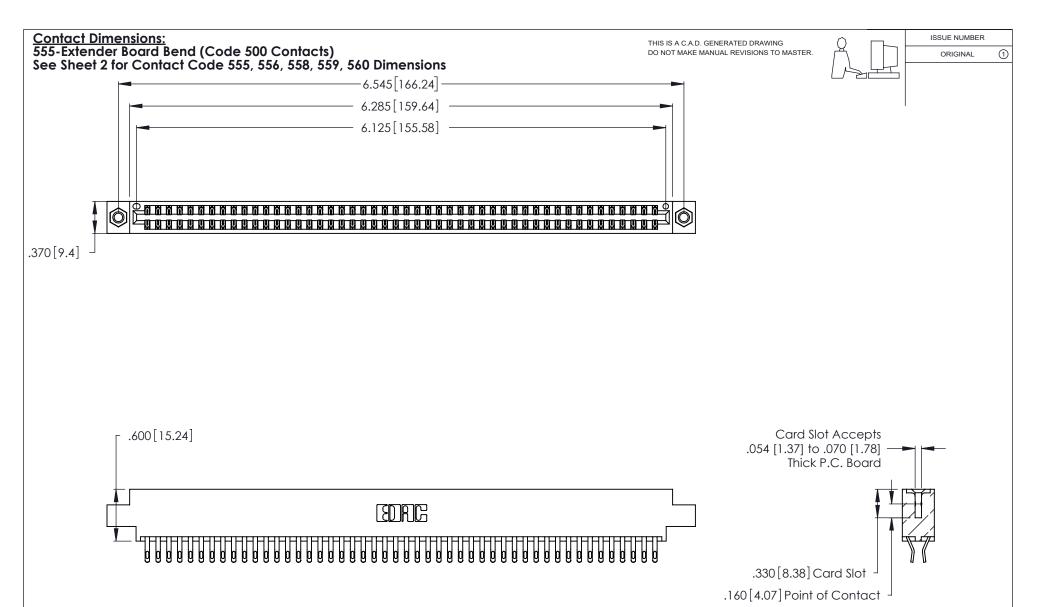

INSULATOR MATERIAL: THERMOPLASTIC POLYESTER, UL 94V-0 CONTACT MATERIAL; COPPER, NICKEL, TIN ALLOY CA-725

CONTACT PLATING: GOLD ON THE MATING AREA, TIN-LEAD ON THE CONTACT TAILS, NICKEL UNDERPLATE

| 346/396 SERIES CARD EDGE CONNECTO | R |
|-----------------------------------|---|
| PART NUMBER: 346-096-555-807      |   |

THIS IS A C.A.D. GENERATED DRAWING DO NOT MAKE MANUAL REVISIONS TO MASTER.

ISSUE NUMBER

ORIGINAL

1

**Contact Code 555** 

Contact Code 556

**Contact Code 558** 

**Contact Code 559** 