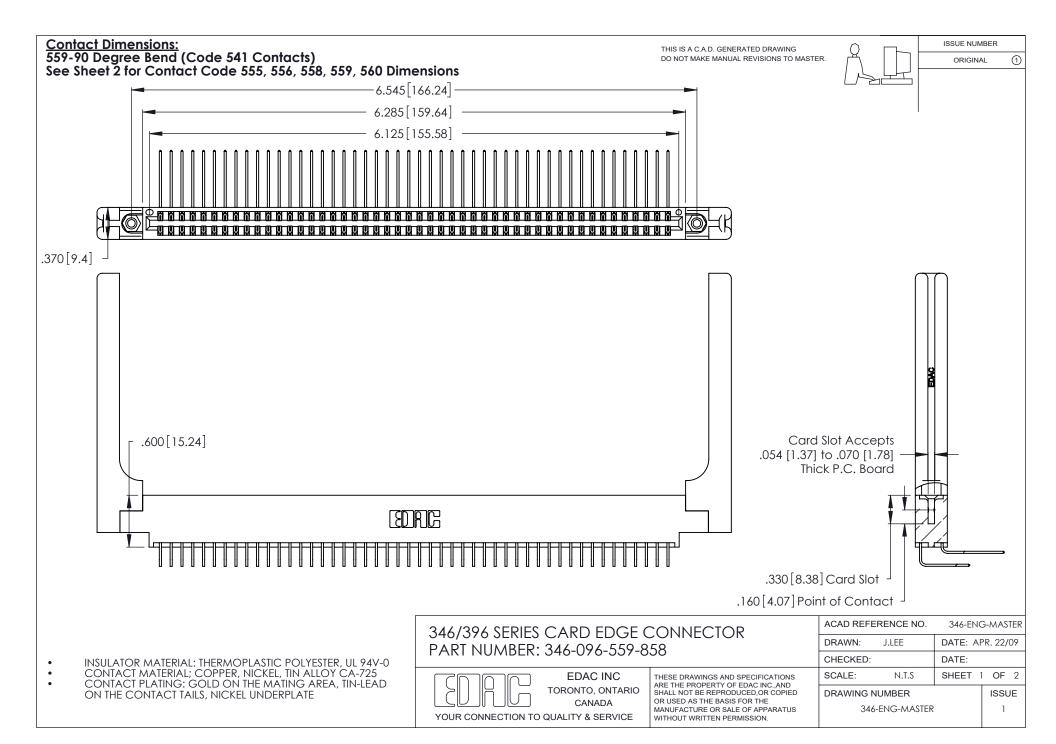

THIS IS A C.A.D. GENERATED DRAWING DO NOT MAKE MANUAL REVISIONS TO MASTER.

ISSUE NUMBER

ORIGINAL

1

**Contact Code 555** 

Contact Code 556

**Contact Code 558** 

**Contact Code 559** 

Contact Code 560

INSULATOR MATERIAL: THERMOPLASTIC POLYESTER, UL 94V-0 CONTACT MATERIAL; COPPER, NICKEL, TIN ALLOY CA-725 CONTACT PLATING: GOLD ON THE MATING AREA, TIN-LEAD

ON THE CONTACT TAILS, NICKEL UNDERPLATE

346/396 SERIES CARD EDGE CONNECTOR CONTACT CODE 555,556,558,559,560 DIMENSIONS

YOUR CONNECTION TO QUALITY & SERVICE

**EDAC INC** TORONTO, ONTARIO CANADA

THESE DRAWINGS AND SPECIFICATIONS ARE THE PROPERTY OF EDAC INC.,AND SHALL NOT BE REPRODUCED, OR COPIED OR USED AS THE BASIS FOR THE MANUFACTURE OR SALE OF APPARATUS WITHOUT WRITTEN PERMISSION.