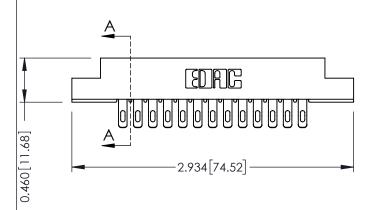

**Mounting Option** 

08-#4-40 Unified Threaded Inserts

**Contact Detail** 

555-Extender Board Bend (Code 500 Contacts) .156 [3.96] Contact Spacing x .140 [3.56] Row Spacing

**See Accompanying Page for: Mounting Options** 