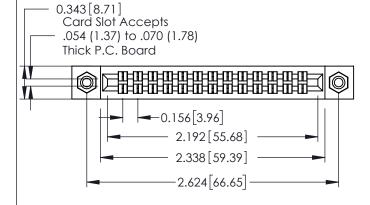

**Mounting Option** 

08-#4-40 Unified Threaded Inserts

**Contact Detail** 

555-Extender Board Bend (Code 500 Contacts) .156 [3.96] Contact Spacing x .140 [3.56] Row Spacing

**See Accompanying Page for: Mounting Options** 

0.330 [8.38] Card Slot 0.125[3.18]

Point of Contact