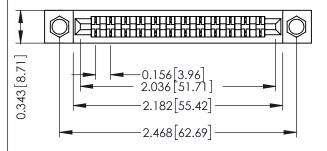

**Mounting Option** 

**Contact Detail** 

.156 (3.96) Dia. Mounting Holes Wire Wrap .046x.014(1.17x0.36) - Tail LG=.495(12.57) .156 [3.96] Contact Spacing x .200 [5.08] Row Spacing

THIS IS A C.A.D. GENERATED DRAWING DO NOT MAKE MANUAL REVISIONS TO MASTER.