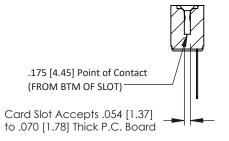

**Mounting Option** 

**Contact Detail** 

.156 (3.96) Dia. Mounting Holes Wire Wrap .046x.014(1.17x0.36) - Tail LG=.495(12.57) .156 [3.96] Contact Spacing x .200 [5.08] Row Spacing

THIS IS A C.A.D. GENERATED DRAWING DO NOT MAKE MANUAL REVISIONS TO MASTER.

ISSUE NUMBER
ORIGINAL





## **See Accompanying Pages for:**

- Contact Bend Details
- Mounting Options

## SECTION A-A

307 ENG MASTER



| 30//35/Card Edge Connector   |                                        |                                                                                                                                             |  |  |
|------------------------------|----------------------------------------|---------------------------------------------------------------------------------------------------------------------------------------------|--|--|
| Part Number: 357-012-441-104 |                                        |                                                                                                                                             |  |  |
|                              | EDAC INC<br>TORONTO, ONTARIO<br>CANADA | THESE DRAWINGS AND SPECIFICATIONS<br>ARE THE PROPERTY OF E