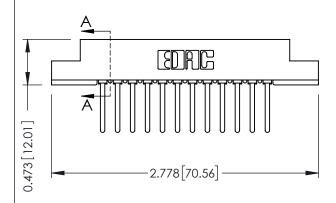

## SECTION A-A

307 ENG MASTER

| 30//35/Card Edge Connector   |                                        |                                                                                                                                             |  |  |
|------------------------------|----------------------------------------|---------------------------------------------------------------------------------------------------------------------------------------------|--|--|
| Part Number: 357-012-441-104 |                                        |                                                                                                                                             |  |  |
|                              | EDAC INC<br>TORONTO, ONTARIO<br>CANADA | THESE DRAWINGS AND SPECIFICATIONS<br>ARE THE PROPERTY OF EDAC INC.,AND<br>SHALL NOT BE REPRODUCED,OR COPIED<br>OR USED AS THE BASIS FOR THE |  |  |