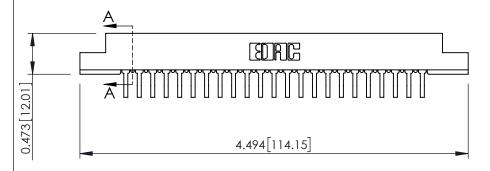

**Mounting Option** .128 (3.25) Dia. Mounting Holes **Contact Detail** 

90 Degree Bend (Code 545 Contacts)

.156 [3.96] Contact Spacing x .200 [5.08] Row Spacing

**SECTION A-A** 

.095 [2.41] Point of Contact (FROM BTM OF SLOT) Card Slot Accepts .054 [1.37] to .070 [1.78] Thick P.C. Board

**See Accompanying Pages for:** 

- **Contact Bend Details**
- **Mounting Options**

307 / 357 Card Edge Connector Part Number: 357-023-558-102

YOUR CONNECTION TO QUALITY & SERVICE

| ACAD REFERENCE NO. 307 ENG MASTER |                  |
|-----------------------------------|------------------|
| DRAWN: J.LEE                      | DATE: AUG. 11/09 |
| CHECKED:                          | DATE:            |
| SCALE: NTS                        | SHEET 1 OF 3     |
| DRAWING NUMBER                    | ISSUE            |
| 307 Assembly                      | 1                |