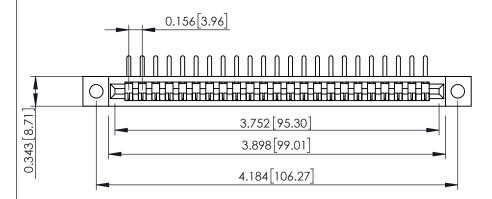

**Mounting Option** .128 (3.25) Dia. Mounting Holes **Contact Detail** 

90 Degree Bend (Code 545 Contacts)

.156 [3.96] Contact Spacing x .200 [5.08] Row Spacing

**SECTION A-A** 

.095 [2.41] Point of Contact (FROM BTM OF SLOT) Card Slot Accepts .054 [1.37] to .070 [1.78] Thick P.C. Board

**See Accompanying Pages for:** 

- **Contact Bend Details**
- **Mounting Options**

307 / 357 Card Edge Connector Part Number: 357-023-558-102

YOUR CONNECTION TO QUALITY & SERVICE

| ACAD REFERENCE NO. 307 ENG MASTER |                  |
|-----------------------------------|------------------|
| DRAWN: J.LEE                      | DATE: AUG. 11/09 |
| CHECKED:                          | DATE:            |
| SCALE: NTS                        | SHEET 1 OF 3     |
| DRAWING NUMBER                    | ISSUE            |
| 307 Assembly                      | 1                |