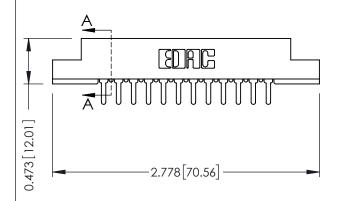

## SECTION A-A

| 307 / 357 Card Edge Connector |
|-------------------------------|
| Part Number: 357-024-420-207  |
|                               |

YOUR CONNECTION TO QUALITY & SERVICE

|   | ACAD REFERENCE NO | . 307 ENG MASTER |
|---|-------------------|------------------|
|   | DRAWN: J.LEE      | DATE: AUG. 11/09 |
|   | CHECKED:          | DATE:            |
|   | SCALE: NTS        | SHEET 1 OF 3     |
| ) | DRAWING NUMBER    | ISSUE            |