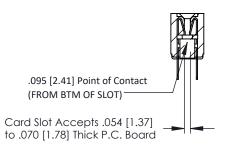

**Mounting Option** M3-0.5 Metric Threaded Inserts **Contact Detail** 

PC Tail .046x.013(1.17x0.33) - Tail LG=.213(5.41) .156 [3.96] Contact Spacing x .200 [5.08] Row Spacing