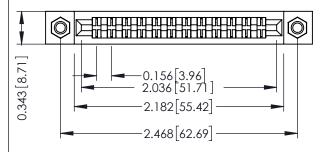

**Mounting Option** M3-0.5 Metric Threaded Inserts **Contact Detail** 

PC Tail .046x.013(1.17x0.33) - Tail LG=.213(5.41) .156 [3.96] Contact Spacing x .200 [5.08] Row Spacing