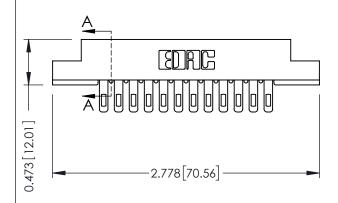

## **See Accompanying Pages for:**

- Contact Bend Details
- Mounting Options

J.LEE

307 Assembly

NTS

307 ENG MASTER

DATE: AUG. 11/09

SHEET 1 OF 3