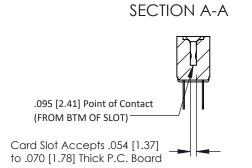

## **See Accompanying Pages for:**

- Contact Bend Details
- Mounting Options

J.LEE

307 Assembly

NTS

307 ENG MASTER

DATE: AUG. 11/09

SHEET 1 OF 3