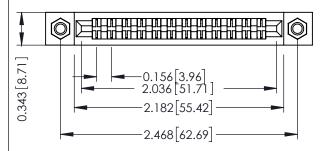

Mounting Option
M3-0.5 Metric Threaded Inserts

**Contact Detail** 

Wire Hole .087x.013(2.21x0.33) - Tail LG .282(7.16) .156 [3.96] Contact Spacing x .200 [5.08] Row Spacing THIS IS A C.A.D. GENERATED DRAWING
DO NOT MAKE MANUAL REVISIONS TO MAS