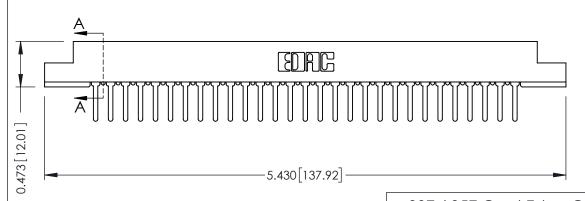

## **SECTION A-A**

307 / 357 Card Edge Connector Part Number: 357-029-427-102

YOUR CONNECTION TO QUALITY & SERVICE

**EDAC INC** TORONTO, ONTARIO CANADA

THESE DRAWINGS AND SPECIFICATIONS ARE THE PROPERTY OF EDAC INC., AND SHALL NOT BE REPRODUCED, OR COPIED OR USED AS THE BASIS FOR THE MANUFACTURE OR SALE OF APPARATUS WITHOUT WRITTEN PERMISSION.