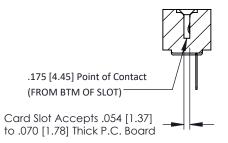

**Mounting Option** .128 (3.25) Dia. Mounting Holes **Contact Detail** 

PC Tail .046x.013(1.17x0.33) - Tail LG=.358(9.09) .156 [3.96] Contact Spacing x .200 [5.08] Row Spacing

THIS IS A C.A.D. GENERATED DRAWING DO NOT MAKE MANUAL REVISIONS TO MASTER.