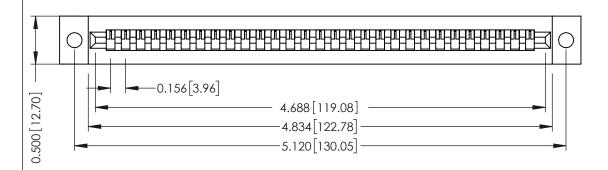

**Mounting Option** .128 (3.25) Dia. Mounting Holes **Contact Detail** 

PC Tail .046x.013(1.17x0.33) - Tail LG=.358(9.09) .156 [3.96] Contact Spacing x .200 [5.08] Row Spacing

THIS IS A C.A.D. GENERATED DRAWING DO NOT MAKE MANUAL REVISIONS TO MASTER.