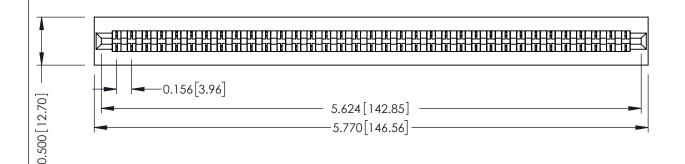

**Mounting Option** No Mounting Lugs **Contact Detail** 

PC Tail .046x.014(1.17x0.36) - Tail LG=.213(5.41) .156 [3.96] Contact Spacing x .200 [5.08] Row Spacing

THIS IS A C.A.D. GENERATED DRAWING DO NOT MAKE MANUAL REVISIONS TO MASTER.