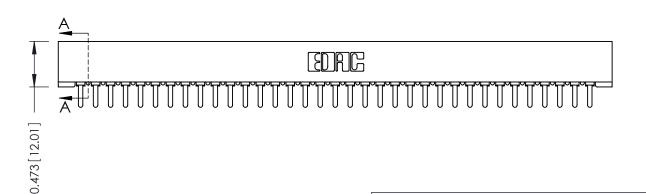

## **SECTION A-A**

**See Accompanying Pages for:** 

- **Contact Bend Details**
- **Mounting Options**

| 307 / 357 Card Edge Connector |
|-------------------------------|
| Part Number: 357-035-421-101  |