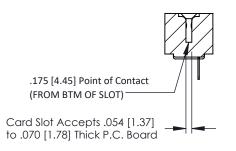

**Mounting Option** No Mounting Lugs **Contact Detail** 

PC Tail .046x.014(1.17x0.36) - Tail LG=.213(5.41) .156 [3.96] Contact Spacing x .200 [5.08] Row Spacing

THIS IS A C.A.D. GENERATED DRAWING DO NOT MAKE MANUAL REVISIONS TO MASTER.