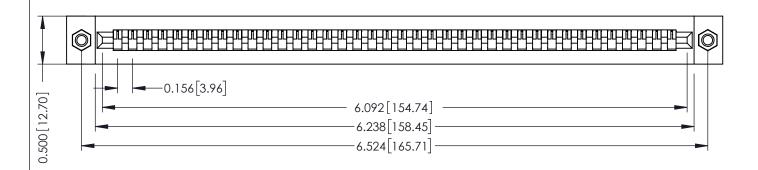

**Mounting Option** M3-0.5 Metric Threaded Inserts **Contact Detail** 

PC Tail .046x.013(1.17x0.33) - Tail LG=.213(5.41) .156 [3.96] Contact Spacing x .200 [5.08] Row Spacing

THIS IS A C.A.D. GENERATED DRAWING DO NOT MAKE MANUAL REVISIONS TO MASTER.