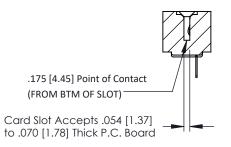

**Mounting Option** M3-0.5 Metric Threaded Inserts **Contact Detail** 

PC Tail .046x.013(1.17x0.33) - Tail LG=.213(5.41) .156 [3.96] Contact Spacing x .200 [5.08] Row Spacing

THIS IS A C.A.D. GENERATED DRAWING DO NOT MAKE MANUAL REVISIONS TO MASTER.