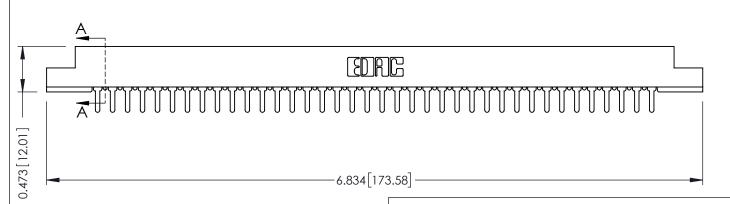

ORIGINAL

**SECTION A-A** 

**See Accompanying Pages for:** 

- **Contact Bend Details**
- **Mounting Options**

307 / 357 Card Edge Connector Part Number: 357-038-425-107

**EDAC INC** TORONTO, ONTARIO CANADA

THESE DRAWINGS AND SPECIFICATIONS ARE THE PROPERTY OF EDAC INC.,AND SHALL NOT BE REPRODUCED, OR COPIED OR USED AS THE BASIS FOR THE MANUFACTURE OR SALE OF APPARATUS WITHOUT WRITTEN PERMISSION.