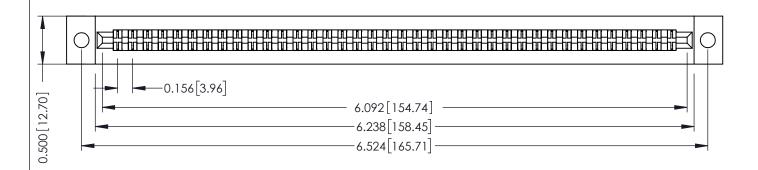

307 / 357 Card Edge Connector Part Number: 357-076-460-202

**EDAC INC** TORONTO, ONTARIO CANADA

THESE DRAWINGS AND SPECIFICATIONS ARE THE PROPERTY OF EDAC INC.,AND SHALL NOT BE REPRODUCED, OR COPIED OR USED AS THE BASIS FOR THE MANUFACTURE OR SALE OF APPARATUS WITHOUT WRITTEN PERMISSION.

| ACAD REFERENCE NO. | 307 ENG MASTER   |
|--------------------|------------------|
| DRAWN: J.LEE       | DATE: AUG. 11/09 |
| CHECKED:           | DATE:            |
| SCALE: NTS         | SHEET 1 OF 3     |
| DRAWING NUMBER     | ISSUE            |