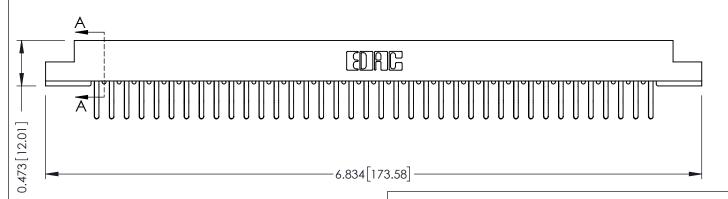

**Mounting Option** .128 (3.25) Dia. Mounting Holes **Contact Detail** 

Extender Board Bend (Code 422 Contacts) .156 [3.96] Contact Spacing x .200 [5.08] Row Spacing

THIS IS A C.A.D. GENERATED DRAWING DO NOT MAKE MANUAL REVISIONS TO MASTER.

ISSUE NUMBER

ORIGINAL

**SECTION A-A** 

.095 [2.41] Point of Contact (FROM BTM OF SLOT)

Card Slot Accepts .054 [1.37] to .070 [1.78] Thick P.C. Board

**See Accompanying Pages for:** 

- **Contact Bend Details**
- **Mounting Options**